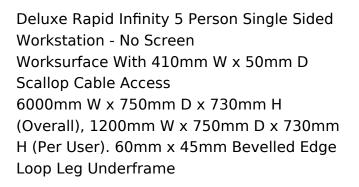

# DELUXE RAPID INFINITY 5 PERSON SINGLE SIDED WORKSTATION - NO SCREEN - 1200MM W X 750MM D SCALLOP TOPS

SKU: D-ILLS5P1275

### Specifications

- D-ILLS5P1275: 6000mm (W) x 750mm (D) x 730mm (H)
- D-ILLS5P1575: 7500mm (W) x 750mm (D) x 730mm (H)

Q Office Furniture 02 63 62 3530 enquiries@qof.com.au www.qof.com.au