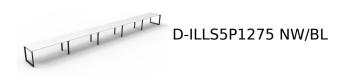

# DELUXE RAPID INFINITY 5 PERSON SINGLE SIDED WORKSTATION - NO SCREEN - 1200MM W X 750MM D SCALLOP TOPS

SKU: D-ILLS5P1275

## VARIATIONS

4

Natural White / Black

Natural White / White