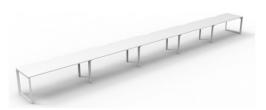

### **PRODUCT DESCRIPTION**

Maximise space and create an efficient working environment with Deluxe Rapid Infinity. 750mm deep enviroboard tops, with scallop for cable access, and a recessed leg to create full leg access in long runs of workstations.

The bevelled edge loop leg finishes each workstation run with a premium look.

White or oak tops, with black or white frames create a modern, clean look to your fit out.

### **Product Features**

- Deluxe Infinity with New Deeper 750mm Top
- Scalloped top for easy wire management
- Recessed Intermediate Leg Creates Full Leg Access
- 60mm x 45mm Bevelled Edge Loop Leg
- Double Support Rail for Extra Strength
- E1 Enviroboard
- Natural Oak/Black, Natural Oak/White
- Natural White/Black, Natural White/White
- 5 Year Warranty