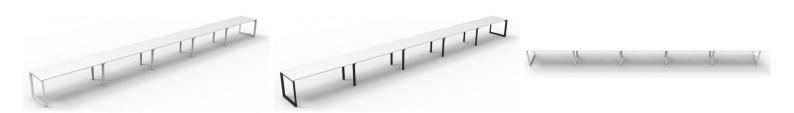

### **PRODUCT DESCRIPTION**

Maximise space and create an efficient working environment with Deluxe Rapid Infinity. 750mm deep enviroboard tops, with scallop for cable access, and a recessed leg to create full leg access in long runs of workstations.

The bevelled edge loop leg finishes each workstation run with a premium look.

White or oak tops, with black or white frames create a modern, clean look to your fit out.

### **Product Features**

- Deluxe Infinity with New Deeper 750mm Top
- Scalloped top for easy wire management
- Recessed Intermediate Leg Creates Full Leg Access
- 60mm x 45mm Bevelled Edge Loop Leg
- Double Support Rail for Extra Strength
- E1 Enviroboard
- Natural Oak/Black, Natural Oak/White
- Natural White/Black, Natural White/White
- 5 Year Warranty