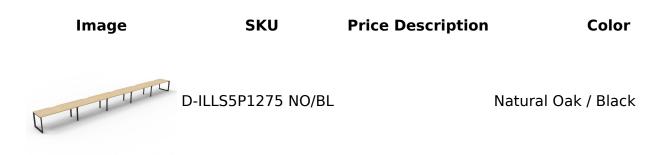

# DELUXE RAPID INFINITY 5 PERSON SINGLE SIDED WORKSTATION - NO SCREEN - 1200MM W X 750MM D SCALLOP TOPS

SKU: D-ILLS5P1275

### Specifications

- D-ILLS5P1275: 6000mm (W) x 750mm (D) x 730mm (H)
- D-ILLS5P1575: 7500mm (W) x 750mm (D) x 730mm (H)

Q Office Furniture 02 63 62 3530 enquiries@qof.com.au www.qof.com.au