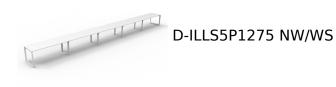

# DELUXE RAPID INFINITY 5 PERSON SINGLE SIDED WORKSTATION - NO SCREEN - 1200MM W X 750MM D SCALLOP TOPS

SKU: D-ILLS5P1275

### **PRODUCT DESCRIPTION**

Maximise space and create an efficient working environment with Deluxe Rapid Infinity. 750mm deep enviroboard tops, with scallop for cable access, and a recessed leg to create full leg access in long runs of workstations.

The bevelled edge loop leg finishes each workstation run with a premium look.

White or oak tops, with black or white frames create a modern, clean look to your fit out.