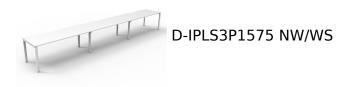

# DELUXE RAPID INFINITY 3 PERSON SINGLE SIDED WORKSTATION - NO SCREEN - 1500MM X 750MM SCALLOP TOP

Deluxe Rapid Infinity 3 Person Single Sided Workstation - No Screen Worksurface With 410mm W x 50mm D Scallop Cable Access 4500mm W x 750mm D x 730mm H (Overall), 1500mm W x 750mm D x 730mm H (Per User). 60mm x 30mm Profile Leg Underframe

**SKU:** D-IPLS3P1575

### Specifications

| SKU          | Workstations | <b>Overall Width</b> | <b>Overall Depth</b> | <b>Overall Height</b> |
|--------------|--------------|----------------------|----------------------|-----------------------|
| D-IPLS1P1875 | 1 Person     | 1800mm               | 750mm                | 730mm                 |
| D-IPLS2P1875 | 2 Person     | 3600mm               | 750mm                | 730mm                 |
| D-IPLS3P1875 | 3 Person     | 5400mm               | 750mm                | 730mm                 |
| D-IPLS1P1575 | 1 Person     | 1500mm               | 750mm                | 730mm                 |
| D-IPLS2P1575 | 2 Person     | 3000mm               | 750mm                | 730mm                 |
| D-IPLS3P1575 | 3 Person     | 4500mm               | 750mm                | 730mm                 |
| D-IPLS1P1275 | 1 Person     | 1200mm               | 750mm                | 730mm                 |
| D-IPLS2P1275 | 2 Person     | 2400mm               | 750mm                | 730mm                 |
| D-IPLS3P1275 | 3 Person     | 3600mm               | 750mm                | 730mm                 |