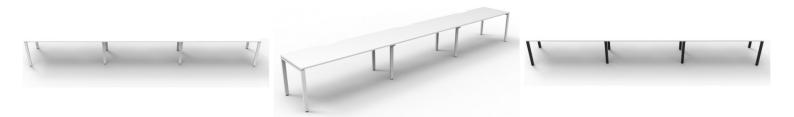

#### **GALLERY IMAGES**

#### **PRODUCT DESCRIPTION**

Maximise space and create an efficient working environment with Deluxe Rapid Infinity. 750mm deep enviroboard tops, with scallop for cable access, and a recessed leg to create full leg access in long runs of workstations.

The 60 x 30 profile leg adds a minimalist look to each workstation run.

White or oak tops, and black or white frames create a modern, clean look to your fit out.