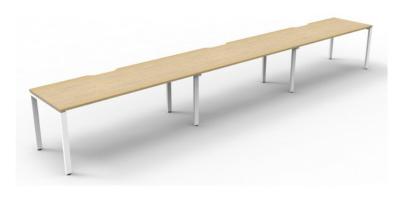

# DELUXE RAPID INFINITY 3 PERSON SINGLE SIDED WORKSTATION - NO SCREEN - 1500MM X 750MM SCALLOP TOP

Deluxe Rapid Infinity 3 Person Single Sided Workstation - No Screen Worksurface With 410mm W x 50mm D Scallop Cable Access 4500mm W x 750mm D x 730mm H (Overall), 1500mm W x 750mm D x 730mm H (Per User). 60mm x 30mm Profile Leg Underframe

#### **PRODUCT DESCRIPTION**

Maximise space and create an efficient working environment with Deluxe Rapid Infinity. 750mm deep enviroboard tops, with scallop for cable access, and a recessed leg to create full leg access in long runs of workstations.

The 60 x 30 profile leg adds a minimalist look to each workstation run.

White or oak tops, and black or white frames create a modern, clean look to your fit out.