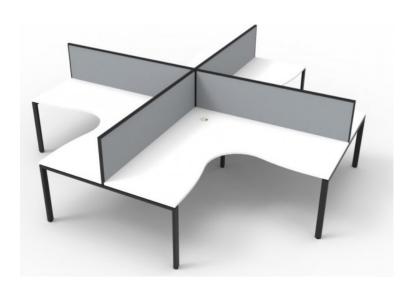

# DELUXE PROFILE LEG CORNER WORKSTATION

- Deluxe Infinity with New Deeper 750mm Top
- 60mm x 30mm Profile Leg
- All Tops Come With 1 x 80mm
   Diameter Cable Entry Hole
- Configure Multiple Corner Workstations Together to Create Pods of Desks With or Without Screens
- Double support rail for extra strength

#### **PRODUCT DESCRIPTION**

Maximise space and create an efficient working environment with Deluxe Rapid Infinity. 750mm deep Enviroboard tops, with cable access hole.

White or oak tops, and black or white frames create a modern, clean look to your fit out. Configure multiple corner workstations together to create pods with or without screens for large workspaces.

The  $60 \times 30$  profile leg adds a minimalist look to each workstation.