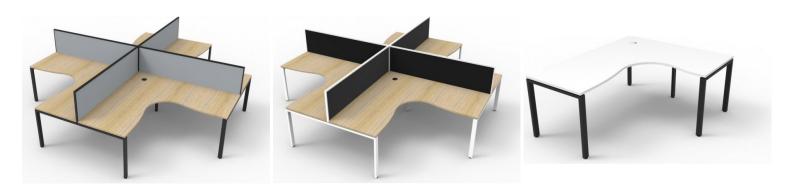

### **GALLERY IMAGES**

#### **PRODUCT DESCRIPTION**

Maximise space and create an efficient working environment with Deluxe Rapid Infinity. 750mm deep Enviroboard tops, with cable access hole.

White or oak tops, and black or white frames create a modern, clean look to your fit out. Configure multiple corner workstations together to create pods with or without screens for large workspaces.

The  $60 \times 30$  profile leg adds a minimalist look to each workstation.