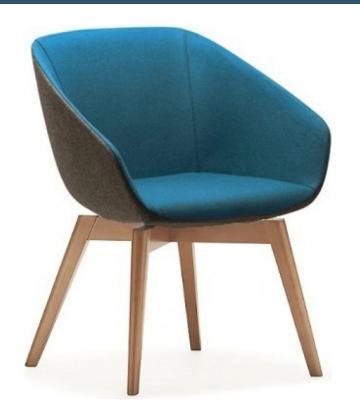

## **DELPHI**

An elegant and soothing chair, DELPHI is available with multiple base types to suit almost any application. Compact overall dimensions cleverly hide the generous internal seat size which caters for a very broad range of people and different user sizes.

Ideal for both informal and formal reception, visitor, waiting and breakout areas, the DELPHI brings a warm and welcoming atmosphere with superb comfort.

**SKU:** NAV-DETU375

## **PRODUCT DESCRIPTION**

Premium Grade Moulded Foam

Made in Europe

Wrap-around Shell

Strong steel-inner structure

140kg Recommended Weight Capacity

10 Year Warranty 140kg Recommended Weight Capacity

Dimensions (mm) [version with sled base]

O/A Height: 830~ O/A Width: 625~ O/A Depth: 630~ Seat Width: 450~

Seat Depth: 440~

Seat Height: 460~

Arm Height: 610~ (front)

Back Width: 430~ Back Height: 410~

Weight: 11.3kg~ (DELPHI Sled)