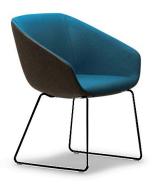

## **GALLERY IMAGES**

## **PRODUCT DESCRIPTION**

Premium Grade Moulded Foam

Made in Europe

Wrap-around Shell

Strong steel-inner structure

140kg Recommended Weight Capacity

10 Year Warranty 140kg Recommended Weight Capacity

Dimensions (mm) [version with sled base]