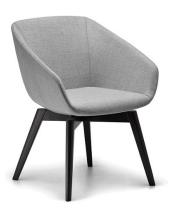

## **DELPHI**

An elegant and soothing chair, DELPHI is available with multiple base types to suit almost any application. Compact overall dimensions cleverly hide the generous internal seat size which caters for a very broad range of people and different user sizes.

Ideal for both informal and formal reception, visitor, waiting and breakout areas, the DELPHI brings a warm and welcoming atmosphere with superb comfort.

**SKU:** NAV-DETU375

## **GALLERY IMAGES**











## **PRODUCT DESCRIPTION**

Premium Grade Moulded Foam

Made in Europe

Wrap-around Shell

Strong steel-inner structure

140kg Recommended Weight Capacity

10 Year Warranty 140kg Recommended Weight Capacity

Dimensions (mm) [version with sled base]

O/A Height: 830~ O/A Width: 625~ O/A Depth: 630~ Seat Width: 450~

Seat Depth: 440~

Seat Height: 460~

Arm Height: 610~ (front)

Back Width: 430~ Back Height: 410~

Weight: 11.3kg~ (DELPHI Sled)

## **FABRIC REQUIREMENTS**

All in one single fabric:





- 1.5m
- 2 fabric colours as per pictures on website:
- Inner & Seat Cushion 0.75m
- Outer 0.75m