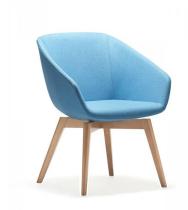

## **DELPHI**

An elegant and soothing chair, DELPHI is available with multiple base types to suit almost any application. Compact overall dimensions cleverly hide the generous internal seat size which caters for a very broad range of people and different user sizes.

Ideal for both informal and formal reception, visitor, waiting and breakout areas, the DELPHI brings a warm and welcoming atmosphere with superb comfort.

**SKU:** NAV-DETU375

## **PRODUCT DESCRIPTION**

Premium Grade Moulded Foam

Made in Europe

Wrap-around Shell

Strong steel-inner structure

140kg Recommended Weight Capacity

10 Year Warranty 140kg Recommended Weight Capacity

Dimensions (mm) [version with sled base]

O/A Height: 830~ O/A Width: 625~ O/A Depth: 630~ Seat Width: 450~

Seat Depth: 440~

Seat Height: 460~

Arm Height: 610~ (front)

Back Width: 430~ Back Height: 410~

Weight: 11.3kg~ (DELPHI Sled)