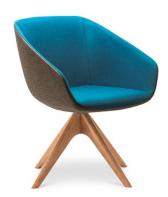

## **DELPHI**

An elegant and soothing chair, DELPHI is available with multiple base types to suit almost any application. Compact overall dimensions cleverly hide the generous internal seat size which caters for a very broad range of people and different user sizes.

Ideal for both informal and formal reception, visitor, waiting and breakout areas, the DELPHI brings a warm and welcoming atmosphere with superb comfort.

**SKU:** NAV-DETU375

## **GALLERY IMAGES**











## **PRODUCT DESCRIPTION**

Premium Grade Moulded Foam

Made in Europe

Wrap-around Shell

Strong steel-inner structure

140kg Recommended Weight Capacity

10 Year Warranty 140kg Recommended Weight Capacity

Dimensions (mm) [version with sled base]

O/A Height: 830~ O/A Width: 625~ O/A Depth: 630~ Seat Width: 450~

Seat Depth: 440~

Seat Height: 460~

Arm Height: 610~ (front)

Back Width: 430~ Back Height: 410~

Weight: 11.3kg~ (DELPHI Sled)

## **FABRIC REQUIREMENTS**

All in one single fabric:





- 1.5m
- 2 fabric colours as per pictures on website:
- Inner & Seat Cushion 0.75m
- Outer 0.75m