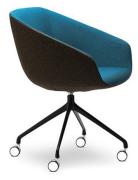

## **DELPHI - MEETING**

An elegant and soothing chair, DELPHI is available with multiple base types to suit almost any application. Compact overall dimensions cleverly hide the generous internal seat size which caters for a very broad range of people and different user sizes.

Ideal for both informal and formal reception, visitor, waiting and breakout areas, the DELPHI brings a warm and welcoming atmosphere with superb comfort.

SKU: NAV-DETU342

## **GALLERY IMAGES**











## **PRODUCT DESCRIPTION**

Premium Grade Moulded Foam Made in Europe Wrap-around Shell Strong steel-inner structure 140kg Recommended Weight Capacity 10 Year Warranty 140kg Recommended Weight Capacity Dimensions (mm) O/A Height: 810 – 910~ (adjustable seat height) / 860~ (fixed seat height) O/A Width: 625~ O/A Depth: 660~ Seat Width: 450~ Seat Depth: 440~ Back Width: 430~ Back Height: 410~ Seat Height: 445 – 545~ (adjustable seat height) / 495~ (fixed seat height) Note: All dimensions are approximate and subject to change



Q Office Furniture 02 63 62 3530 enquiries@qof.com.au www.qof.com.au