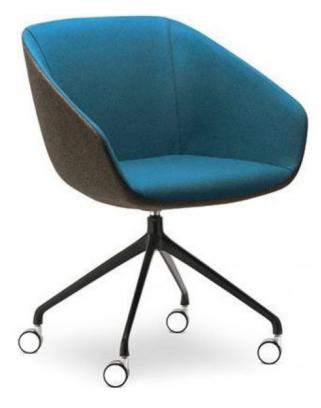

## **DELPHI - MEETING**

An elegant and soothing chair, DELPHI is available with multiple base types to suit almost any application. Compact overall dimensions cleverly hide the generous internal seat size which caters for a very broad range of people and different user sizes.

Ideal for both informal and formal reception, visitor, waiting and breakout areas, the DELPHI brings a warm and welcoming atmosphere with superb comfort.

SKU: NAV-DETU342

## **PRODUCT DESCRIPTION**

Premium Grade Moulded Foam Made in Europe Wrap-around Shell Strong steel-inner structure 140kg Recommended Weight Capacity 10 Year Warranty 140kg Recommended Weight Capacity Dimensions (mm) O/A Height: 810 – 910~ (adjustable seat height) / 860~ (fixed seat height) O/A Width: 625~ O/A Depth: 660~ Seat Width: 450~ Seat Depth: 440~ Back Width: 430~ Back Height: 410~ Seat Height: 445 – 545~ (adjustable seat height) / 495~ (fixed seat height) Note: All dimensions are approximate and subject to change