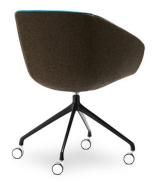

## **DELPHI - MEETING**

An elegant and soothing chair, DELPHI is available with multiple base types to suit almost any application. Compact overall dimensions cleverly hide the generous internal seat size which caters for a very broad range of people and different user sizes.

Ideal for both informal and formal reception, visitor, waiting and breakout areas, the DELPHI brings a warm and welcoming atmosphere with superb comfort.

SKU: NAV-DETU342

## **PRODUCT DESCRIPTION**

Premium Grade Moulded Foam Made in Europe Wrap-around Shell Strong steel-inner structure 140kg Recommended Weight Capacity 10 Year Warranty 140kg Recommended Weight Capacity Dimensions (mm) O/A Height: 810 – 910~ (adjustable seat height) / 860~ (fixed seat height) O/A Width: 625~ O/A Depth: 660~ Seat Width: 450~ Seat Depth: 440~ Back Width: 430~ Back Height: 410~ Seat Height: 445 – 545~ (adjustable seat height) / 495~ (fixed seat height) Note: All dimensions are approximate and subject to change