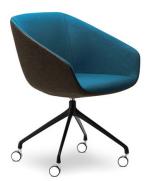

## **DELPHI - MEETING**

An elegant and soothing chair, DELPHI is available with multiple base types to suit almost any application. Compact overall dimensions cleverly hide the generous internal seat size which caters for a very broad range of people and different user sizes.

Ideal for both informal and formal reception, visitor, waiting and breakout areas, the DELPHI brings a warm and welcoming atmosphere with superb comfort.

SKU: NAV-DETU342

## **GALLERY IMAGES**











## **PRODUCT DESCRIPTION**

Premium Grade Moulded Foam Made in Europe Wrap-around Shell Strong steel-inner structure 140kg Recommended Weight Capacity 10 Year Warranty 140kg Recommended Weight Capacity Dimensions (mm) O/A Height: 810 – 910~ (adjustable seat height) / 860~ (fixed seat height) O/A Width: 625~ O/A Depth: 660~ Seat Width: 450~ Seat Depth: 440~ Back Width: 430~ Back Height: 410~ Seat Height: 445 – 545~ (adjustable seat height) / 495~ (fixed seat height) Note: All dimensions are approximate and subject to change



Q Office Furniture 02 63 62 3530 enquiries@qof.com.au www.qof.com.au