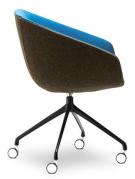

## **DELPHI - MEETING**

An elegant and soothing chair, DELPHI is available with multiple base types to suit almost any application. Compact overall dimensions cleverly hide the generous internal seat size which caters for a very broad range of people and different user sizes.

Ideal for both informal and formal reception, visitor, waiting and breakout areas, the DELPHI brings a warm and welcoming atmosphere with superb comfort.

SKU: NAV-DETU342

## **PRODUCT DESCRIPTION**

Premium Grade Moulded Foam Made in Europe Wrap-around Shell Strong steel-inner structure 140kg Recommended Weight Capacity 10 Year Warranty 140kg Recommended Weight Capacity Dimensions (mm) O/A Height: 810 – 910~ (adjustable seat height) / 860~ (fixed seat height) O/A Width: 625~ O/A Depth: 660~ Seat Width: 450~ Seat Depth: 440~ Back Width: 430~ Back Height: 410~ Seat Height: 445 – 545~ (adjustable seat height) / 495~ (fixed seat height) Note: All dimensions are approximate and subject to change