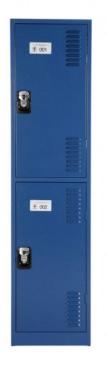

## DAVELL SPORTS / SCHOOL LOCKER

Specially designed locker for sports bags, school backpacks and laptop computers.

## LOCKER FEATURES

- <u>Australian Made</u> from heavy gauge steel
- Environmentally friendly 100% recyclable steel
- Three separate compartments
- Adjustable book shelf
- Coat hook
- Welded frame and cross supports provide strength and stability
- Perimeter door surround, prevents the door from being forced inwards
- Full length internal door reinforcing for added strength
- 180 degree opening doors
- Door ventilation louvres
- Powder coat finish
- Lifetime Warranty

Three point locking.

Key operated, provision for padlock, coin operated, mechanical combination, digital combination or RFID locks.

(Single point locking on coin operated locks).

\* Locker shown with optional laminate plaque displaying school emblem and locker number.