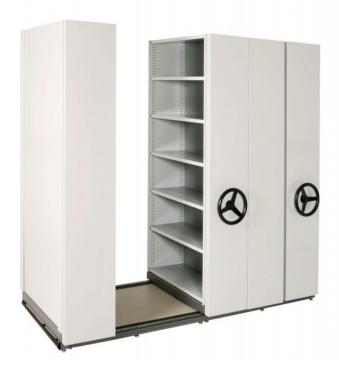

## DAVELL SELF-BASED MECHANICALLY ASSISTED MOBILE SHELVING (COMPACTUS)

Designed for large capacity and heavier load storage requirements, Davell's Australian Made Mechanically Assisted Mobile Adjustable Shelving provides high density storage allowing you to free up valuable floor space.

Available in a large range of lengths, widths, depths and colours, our Compactus units can be configured to your individual requirements.

The base or platform is the integral part of each Compactus and is manufactured from heavy gauge tubular galvanised steel.

Bases are constructed to be fully adjustable for both height and level allowing the fabricated mobile trolleys to effortlessly glide on case hardened bearings for quiet and smooth operation.

Compactus units are available with single or double entry bays which can be fitted with external dress panels and either powder coated to suit your office decor or supplied with printed images.

An extensive range of accessories are also offered to compliment your mobile storage unit.

Shelving Heights: 1803, 1980, 2210,

2413mm

(Add 155mm for overall unit height) Widths: 762, 915, 1050, 1220, 1830