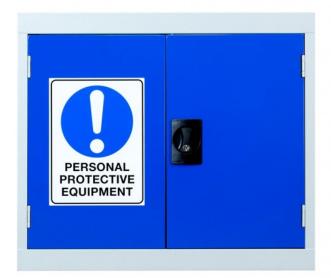

## CABINET FEATURES

- <u>Australian Made</u> from heavy gauge steel
- Environmentally friendly 100% recyclable steel
- Fully assembled
- Reinforced double hinged doors
- 180 degree opening doors
- Wall mountable
- Includes base shelf only
- Optional adjustable shelves
- Powder coat finish Body/Carcass ? Silver Textura Doors: Pommel Blue
- 1 x Australian Standard 1319 PPE door signs
- Lifetime Warranty

## **LOCK TYPE**

Three point locking including key operated, provision for padlock, digital combination or RFID locks.

SKU: N/A