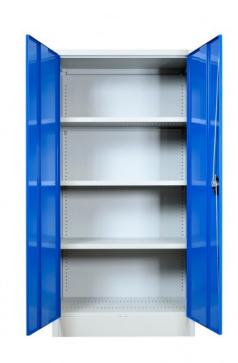

## CABINET FEATURES

- <u>Australian Made</u> from heavy gauge steel
- Environmentally friendly 100% recyclable steel
- Fully assembled
- Reinforced double hinged doors
- 180 degree opening doors
- Includes base shelf only
- Optional adjustable shelves
- Powder coat finish Body/Carcass ? Silver Textura Doors: Pommel Blue
- 2 x Australian Standard 1319 PPE door signs
- Lifetime Warranty