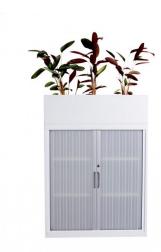

## DAVELL NON PERFORATED PLANTER BOX

The Davell Planter Box can be used as a stand-alone unit or side atop a Tambour Door Cabinet or Bookcase.

Planter Box Features
The 900mm and 1050mm wide planter box holds three 8" pots, while the 1200mm wide

Each planter box has a pot locator and sealed tray that contains any water

unit accommodates four.

overflow.

- Australian Made from heavy gauge steel
- Environmentally friendly 100% recyclable steel
- Manufactured from zinc coated steel for increased resistance to corrosion
- Powder coat finish
- Lifetime Warranty