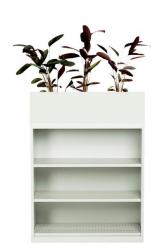

## DAVELL NON PERFORATED PLANTER BOX

The Davell Planter Box can be used as a stand-alone unit or side atop a Tambour Door Cabinet or Bookcase.

Planter Box Features
The 900mm and 1050mm wide planter box holds three 8" pots, while the 1200mm wide

Each planter box has a pot locator and sealed tray that contains any water

unit accommodates four.

overflow.

- Australian Made from heavy gauge steel
- Environmentally friendly 100% recyclable steel
- Manufactured from zinc coated steel for increased resistance to corrosion
- Powder coat finish
- Lifetime Warranty