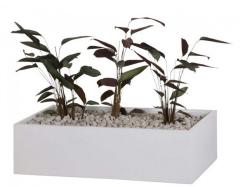

## DAVELL NON PERFORATED PLANTER BOX

The Davell Planter Box can be used as a stand-alone unit or side atop a Tambour Door Cabinet or Bookcase.

Planter Box Features
The 900mm and 1050mm wide planter box holds three 8" pots, while the 1200mm wide

Each planter box has a pot locator and sealed tray that contains any water

unit accommodates four.

overflow.

- Australian Made from heavy gauge steel
- Environmentally friendly 100% recyclable steel
- Manufactured from zinc coated steel for increased resistance to corrosion
- Powder coat finish
- Lifetime Warranty