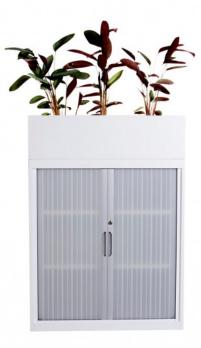

## DAVELL NON PERFORATED PLANTER BOX

The Davell Planter Box can be used as a stand-alone unit or side atop a Tambour Door Cabinet or Bookcase.

Planter Box Features
The 900mm and 1050mm wide planter box holds three 8" pots, while the 1200mm wide

Each planter box has a pot locator and sealed tray that contains any water

unit accommodates four.

overflow.

- Australian Made from heavy gauge steel
- Environmentally friendly 100% recyclable steel
- Manufactured from zinc coated steel for increased resistance to corrosion
- Powder coat finish
- Lifetime Warranty