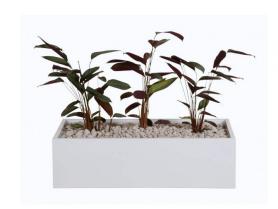

## DAVELL NON PERFORATED PLANTER BOX

The Davell Planter Box can be used as a stand-alone unit or side atop a Tambour Door Cabinet or Bookcase.

Planter Box Features
The 900mm and 1050mm wide planter box holds three 8" pots, while the 1200mm wide

Each planter box has a pot locator and sealed tray that contains any water

unit accommodates four.

overflow.

- Australian Made from heavy gauge steel
- Environmentally friendly 100% recyclable steel
- Manufactured from zinc coated steel for increased resistance to corrosion
- Powder coat finish
- Lifetime Warranty