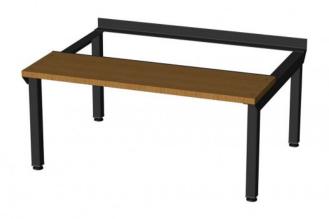

## DAVELL LOCKER STANDS WITH SEATING

## **FEATURES**

- Welded construction
- 38mm square steel tube legs
- 45mm steel angle side and rear cross supports
- 25mm steel angle front cross support
- Adjustable nylon feet with threaded 304 stainless steel stem
- Single units or manufactured in continuous run modules
- Primed and powder coated ? Black
  Texture
  (Other colours available upon request)

## **SEAT TYPES**

Modwood Slats

Colours: <u>Sahara, Black Bean, Jarrah,</u> Silver Gum

Slat Dimensions: 3 x 88mm x 23mm Modwood utilises approximately 90% of recycled or reclaimed materials.

**Download Modwood Brochure** 