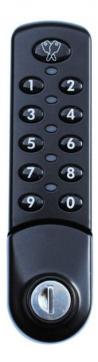

## DAVELL KEYLESS COMBINATION DIGITAL (LF3780)

The perfect digital combination lock, manufactured in the UK, for a wide variety of applications with a solid zinc alloy body, ten digit keypad, battery indicator and manual key override.

## **FEATURES**

- Digital Combination Lock
- Single or Three Point Locking
- Manual Override Key
- 10,000 combinations
- Private or Public User Modes
- Auto Unlock Mode
- LED Indicator Lights
- Audible Keypad
- Vertical or Horizontal
- Two ?AA? Batteries (supplied)
- Battery Indicator
- Up to 50,000 cycles Per Pair of Batteries
- Standard Colour: Black
- Dimensions: 136mmL x 37mmW x 27mmD

## The LF3780 has 4 code levels

- 8 Digit Master Code
- 6 Digit Sub-Master Code
- 6 Digit Technicians Code
- 4 Digit User Code