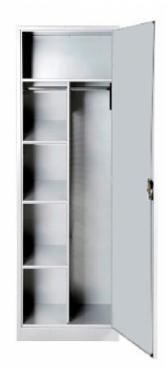

## **DAVELL INFINITY PERSONAL LOCKER**

## LOCKER FEATURES

- Australian Made from heavy gauge steel
- Environmentally friendly 100% recyclable steel
- Welded frame provides strength and stability
- Perimeter door surround, prevents the door from being forced inwards
- Full length internal door reinforcing for added strength
- Personal compartment (300mm high)
- Full width heavy duty hanging rail
- Three adjustable shelves
- 180 degree opening door
- Slotted door ventilation
- Powder coat finish
- Lifetime Warranty