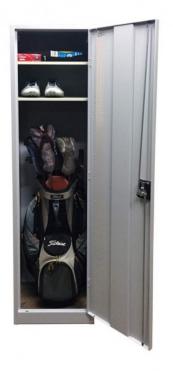

## DAVELL GOLF LOCKER

## Secure storage for your golf clubs, shoes and associated equipment.

## LOCKER FEATURES

- <u>Australian Made</u> from heavy gauge steel
- Environmentally friendly 100% recyclable steel
- Welded frame provides strength and stability
- Perimeter door surround, prevents door from being forced inwards
- Full length internal door reinforcing for added strength
- 180 degree opening door
- Slotted door ventilation
- Recessed base plate with floor fixing holes
- Personal compartment
- Shoe compartment
- Side hook
- Powder coat finish
- Lifetime Warranty