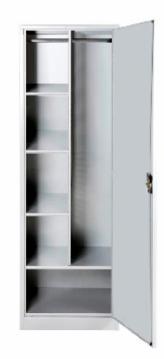

## **DAVELL GEMINI PERSONAL LOCKER**

## LOCKER FEATURES

- Australian Made from heavy gauge steel
- Environmentally friendly 100% recyclable steel
- Welded frame provides strength and stability
- Perimeter door surround, prevents the door from being forced inwards
- Full length internal door reinforcing for added strength
- Base compartment (300mm high)
- Full width heavy duty hanging rail
- Three adjustable shelves
- 180 degree opening door
- Slotted door ventilation
- Powder coat finish
- Lifetime Warranty