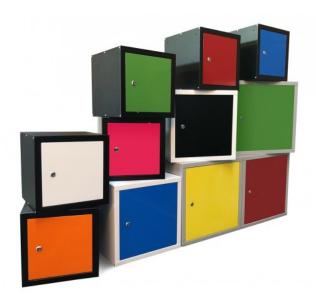

## **DAVELL CUBE LOCKERS**

Davell's Cube Lockers create the storage space you need with this efficient, flexible, modular system. These small lockers are designed to fit neatly into any area, can be wall mounted, stacked or joined side-by-side.

## LOCKER FEATURES

- <u>Australian Made</u> from heavy gauge zinc coated steel
- Environmentally friendly 100% recyclable steel
- Pre-punched holes to stack units or join side-by-side
- Keyhole cut-outs in rear panel for wall mounting
- Concealed hinge system for security and aesthetic appeal
- Left or right hand opening doors
- Full length internal door reinforcement for added strength
- Side return flange prevents door from being forced inwards
- · Rubber door buffers
- Includes 4 joining clips
- Optional internal adjustable shelf/shelves
- Optional perforated doors to provide ventilation
- Locker body colours: Black, White, Silver Textura

(Other colours available upon request)

- Choice of door colours from standard colour chart
- Powder coat finish
- Lifetime Warranty

Three standard cubed sizes: 305mm, 381mm, 450mm
Minimum quantity of 4 units
Other sizes available upon request?
minimum quantity applies