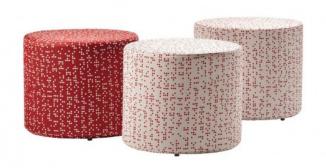

## **CYL OTTOMAN**

A welcome finishing touch, the CYL, CUBE and ELLIPSE Ottomans complete the integration of formal and informal reception and breakout areas. Offering enhanced comfort within relaxation areas, they also offer diversity of utilisation as display platforms for brochures and documentation, additional seating and even an impromptu desk.

## **PRODUCT DESCRIPTION**

Nominal Dimensions: 450 diam. x 450h~ 140kg Recommended Weight Capacity

10 Year Warranty 140kg Recommended Weight Capacity

Dimensions (mm) Diameter: 450~ Height: 450~

FABRIC REQUIREMENTS