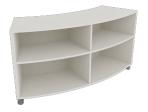

#### **CURVED BOOKCASE**

- Durable castors allows for easy manoeuvrability.
- Made from safe E0 board that inhibits mould and bacteria growth.
- Available in two height options: 720mm and 900mm.
- 720mm height allows them to be configured and incorporated with desks and other standard height furniture.
- 900mm height Curved Bookcase works with high back ottomans and curved benches.

### **PRODUCT DESCRIPTION**

A design-conscious and functional storage solution. Perfect for defining classroom reading zones, libraries or breakout areas, these bookcases will bring style and order to your space.

# A versatile storage solution for any space

A sleek, curved shape that fits perfectly with our curved Soft Furnishings and Curved Tables, the Curved Bookcase is a modern alternative to shelving solutions. Made from the highest quality E0

board that inhibits bacteria and mould growth, it also features durable castors for easy manoeuvrability and flexibility.

| Width  | Depth | Height          |
|--------|-------|-----------------|
| 1447mm | 450mm | 720mm or 900 mm |