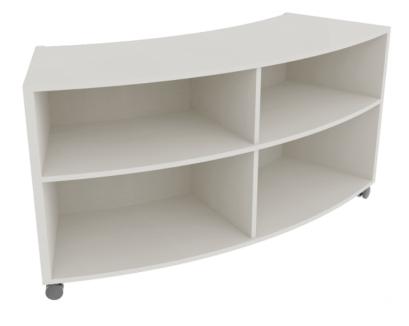

#### **CURVED BOOKCASE**

- Durable castors allows for easy manoeuvrability.
- Made from safe E0 board that inhibits mould and bacteria growth.
- Available in two height options: 720mm and 900mm.
- 720mm height allows them to be configured and incorporated with desks and other standard height furniture.
- 900mm height Curved Bookcase works with high back ottomans and curved benches.

### **PRODUCT DESCRIPTION**

A design-conscious and functional storage solution. Perfect for defining classroom reading zones, libraries or breakout areas, these bookcases will bring style and order to your space.

# A versatile storage solution for any space

A sleek, curved shape that fits perfectly with our curved Soft Furnishings and Curved Tables, the Curved Bookcase is a modern alternative to shelving solutions. Made from the highest quality E0

board that inhibits bacteria and mould growth, it also features durable castors for easy manoeuvrability and flexibility.

| Width  | Depth | Height          |
|--------|-------|-----------------|
| 1447mm | 450mm | 720mm or 900 mm |