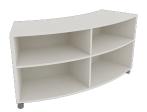

#### **CURVED BOOKCASE**

- Durable castors allows for easy manoeuvrability.
- Made from safe E0 board that inhibits mould and bacteria growth.
- Available in two height options: 720mm and 900mm.
- 720mm height allows them to be configured and incorporated with desks and other standard height furniture.
- 900mm height Curved Bookcase works with high back ottomans and curved benches.

### **PRODUCT DESCRIPTION**

A design-conscious and functional storage solution. Perfect for defining classroom reading zones, libraries or breakout areas, these bookcases will bring style and order to your space.

# A versatile storage solution for any space

A sleek, curved shape that fits perfectly with our curved Soft Furnishings and Curved Tables, the Curved Bookcase is a modern alternative to shelving solutions. Made from the highest quality E0

board that inhibits bacteria and mould growth, it also features durable castors for easy manoeuvrability and flexibility.

| Width  | Depth | Height          |
|--------|-------|-----------------|
| 1447mm | 450mm | 720mm or 900 mm |