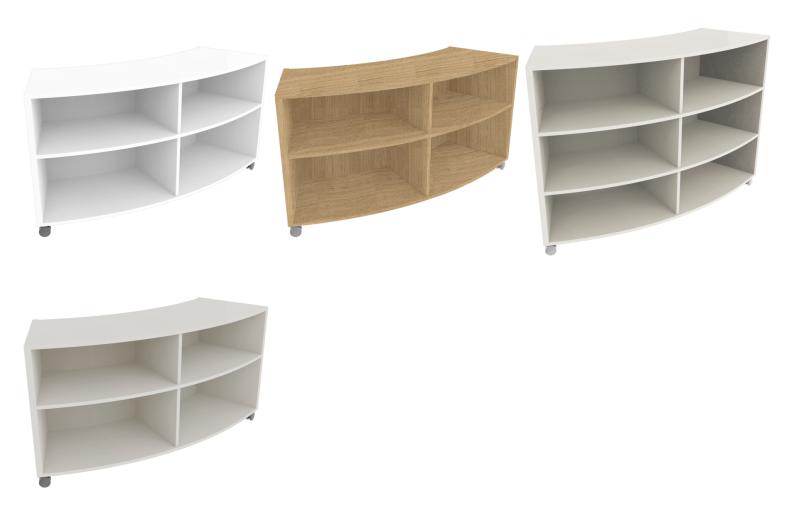

#### **CURVED BOOKCASE**

- Durable castors allows for easy manoeuvrability.
- Made from safe E0 board that inhibits mould and bacteria growth.
- Available in two height options: 720mm and 900mm.
- 720mm height allows them to be configured and incorporated with desks and other standard height furniture.
- 900mm height Curved Bookcase works with high back ottomans and curved benches.

### **PRODUCT DESCRIPTION**

A design-conscious and functional storage solution. Perfect for defining classroom reading zones, libraries or breakout areas, these bookcases will bring style and order to your space.

# A versatile storage solution for any space

A sleek, curved shape that fits perfectly with our curved Soft Furnishings and Curved Tables, the Curved Bookcase is a modern alternative to shelving solutions. Made from the highest quality E0

board that inhibits bacteria and mould growth, it also features durable castors for easy manoeuvrability and flexibility.

| Width  | Depth | Height          |
|--------|-------|-----------------|
| 1447mm | 450mm | 720mm or 900 mm |