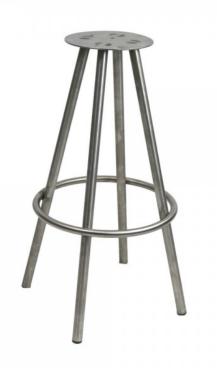

## Description

High quality, Australian made stainless steel frame & a Gentas stool top - suitable for indoor & outdoor use in any commercial application.

**Features** 

Suitable for indoor and outdoor commercial use

Supplied Frame Only: Fully Welded Heavy Duty Brushed 304 Grade Stainless Steel

Optional Featured Seat: Werzalit by Gentas Stool Top DIA340 - See page 24

Dimensions: 380W x 380D x 760 Seat Height

Unit Weight: 8kg

SWL: 120kg

Frame supplied assembled (seat can be attached at extra cost)

Replaceable feet

Frame made in Australia

Seat made in Europe

Please Note: Product Sizes, Weights & Colours may vary and are subject to change.