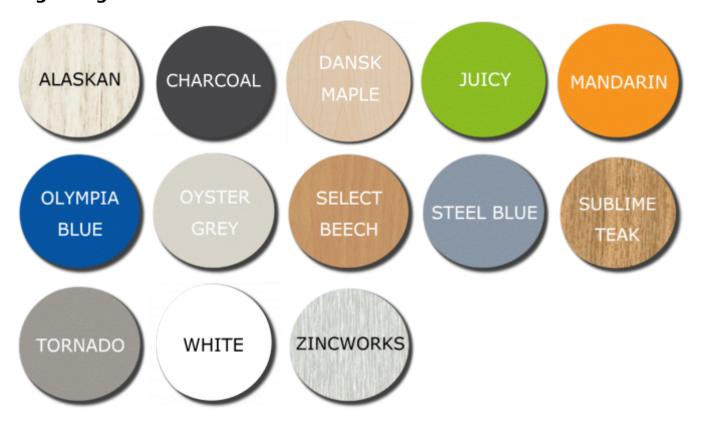

ing 'E0' MDF with durable ABS edging.
- Available in a wide range of colours.
- 5 Year Warranty.

SKU: N/A

### **PRODUCT DESCRIPTION**

## Practical teaching and mobile storage solution.

Create a corner for brainstorming and sharing ideas with our practical mobile storage and teaching solution, the Create-A-Cart.

Perfect for classrooms and libraries, its whiteboard surface makes it ideal for sharing ideas and collaborating. Plus, its clever storage compartments designed for books or tote trays provide convenient and easy access for all your classroom supplies.

The Create-A-Cart moves easily around the room thanks to its durable and lockable castors.

#### **Proudly Australian Made.**

## **Specifications:**



WIDTH DEPTH HEIGHT
750mm 550mm 1550mm

# **Rigid Edge - Carcass Colours:**