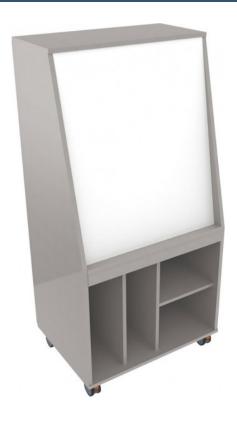

#### **CREATE-A-CART**

- Large whiteboard surface.
- Open shelf for general storage.
- Heavy duty lockable castors.
- Australian made using 'E0' MDF with durable ABS edging.
- Available in a wide range of colours.
- 5 Year Warranty.

## Practical teaching and mobile storage solution.

Create a corner for brainstorming and sharing ideas with our practical mobile storage and teaching solution, the Create-A-Cart.

Perfect for classrooms and libraries, its whiteboard surface makes it ideal for sharing ideas and collaborating. Plus, its clever storage compartments designed for books or tote trays provide convenient and easy access for all your classroom supplies.

The Create-A-Cart moves easily around the room thanks to its durable and lockable castors.