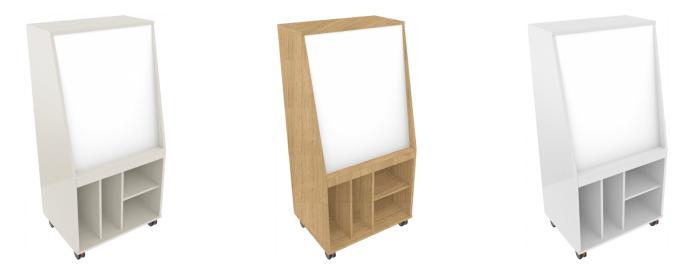

# CREATE-A-CART

• Large whiteboard surface.

• Open shelves for storage, compatible with standard sized Tote Trays.

• Easy to manouver with heavy duty lockable castors for safety.

• Australian made using 'E0' MDF (Medium Density Fibreboard) that inhibts the growth of bacteria and mould.

• Finished with durable ABS (Acrylonitrile Butadiene Styrene) edging for optimal stain resistance and cleaning.

SKU: N/A

### VARIATIONS



SKU Price Description Unit Colour

Oyster Grey



Q Office Furniture 02 63 62 3530 enquiries@qof.com.au www.qof.com.au





## **GALLERY IMAGES**



## **PRODUCT DESCRIPTION**

A creative and practical teaching solution, the Create-A-Cart is a whiteboard unit that encourages collaboration, and is a place to share ideas on the move.

#### Practical teaching and mobile storage solution.

Not only does the Create-A-Cart have a generous whiteboard surface for interactive working, whether in a group or individually, but the clever storage compartments provide convenient and easy access for all your classroom supplies. Easily and safely move the cart around and in between rooms, thanks to its durable and lockable castors.

Width

Depth

Height 1550mm

750mm

550mm



Q Office Furniture 02 63 62 3530 enquiries@qof.com.au www.qof.com.au