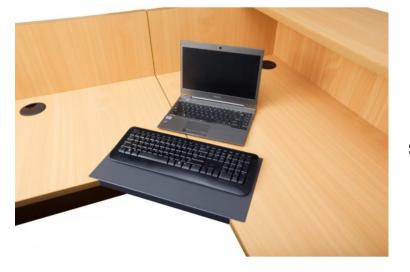

# **CORNER LOZENGE**

- Retro fit to any desk and return
- Graphite colour will mix with any desk colour

**SKU:** FURCORNLOZ

### **PRODUCT DESCRIPTION**

Converts any desk and return into a corner workstation, opening the workstation up for more useable space.

Comes in graphite with 2 sizes to fit a 25mm or 33mm thick desk top.