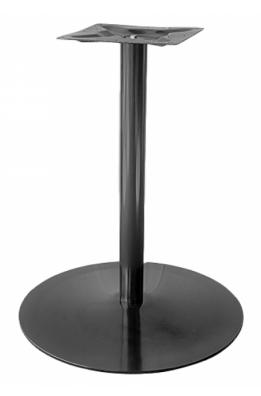

## CORAL ROUND TABLE BASE - POWDER COATED

**SKU:** LINFUR153

## Description

The Coral Table Base is designed and manufactured in Australia. Designed for maximum strength it is built to withstand the roughest and toughest conditions. The Coral is manufactured in quality zinc-rich primed (offering superior long-term protection from corrosion) steel and powder coated to high standards. The Coral is supplied in flat-pack form to minimise freight cost and to prevent damage during transport. It is easy to assemble and supplied with quality hardware. If you are looking for a quality, longlasting, problem free table base the Coral is definately the best and only choice for your customer.

Manufacture lead time and minimum order quantity applies

**Features** 

Suitable for indoor and sheltered outdoor commercial use only

Made from zinc coated steel

Top Plate: Heavy duty steel top plate with 8 fastening points

Pole: Heavy duty steel pole - Base: Heavy duty steel disc base

Stock In: Anthracite, Black, White, Chocolate, Orange, Red, Green, Blue, Silver

5 x adjustable Feet

Supplied unassembled - easy to assemble

Replaceable feet Base Span: 600DIA

Standard height: 720H, Unit Weight: 22kg

Maximum Suitable Table Top Size: 800x800mm square - 15kg

Bar height: 1090H, Unit Weight: 24kg

Maximum Suitable Table Top Size: 700x700mm square – 12kg Twin bolt locking the top and base to prevent pole rotation