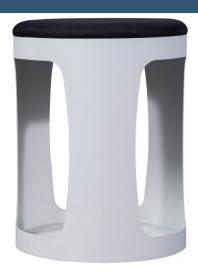

## CONNECT OTTOMAN WHITE P/C STEEL UNDERBASE WITH STORAGE -100 KG WEIGHT RATING

Connect Ottoman White P/C Steel Underbase With Storage -100 Kg Weight Rating Black Fabric Upholstered Seat Pan

**SKU:** CONNECT2BL

## **PRODUCT DESCRIPTION**

Versatile ottoman, ideal for break out areas or as an occasional visitor chair. It has a strong, white powder coated base with concealed adjustable rubber levelling feet and a fabric seat.

Backed by a 3 year warranty.

| Specifications |  |  |
|----------------|--|--|

SKU Diameter Height
CONNECT 2 320mm DIA. 420mm