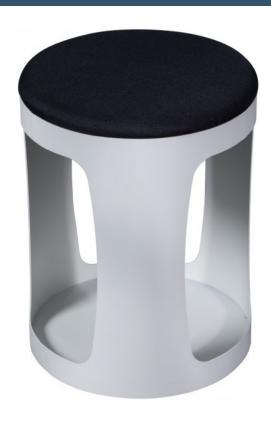

## CONNECT OTTOMAN WHITE P/C STEEL UNDERBASE WITH STORAGE -100 KG WEIGHT RATING

Connect Ottoman White P/C Steel Underbase With Storage -100 Kg Weight Rating Black Fabric Upholstered Seat Pan

**SKU:** CONNECT2BL

## **PRODUCT DESCRIPTION**

Versatile ottoman, ideal for break out areas or as an occasional visitor chair. It has a strong, white powder coated base with concealed adjustable rubber levelling feet and a fabric seat.

Backed by a 3 year warranty.

| Specifications |  |  |
|----------------|--|--|

SKU Diameter Height
CONNECT 2 320mm DIA. 420mm