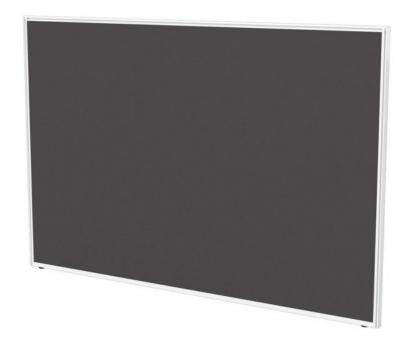

## Panel Options:

- All Fabric Surface (Pinnable Surface Available on Request)
- Melamine Below 700H, Fabric Above (Pinnable Fabric Surface Available on Request)
- Half Glass, Fabric Below to 900mmH
- Part Glass to Top 200mm with Fabric Below (Pinnable Fabric Surface Available on Request)
- All Fabric Furface with Air Gap (400mm) at Bottom (Pinnable Fabric Available on Request)
- Half Glass, Fabric Below 900mm with Air Gap
- Part Glass to Top 200mm with Air Gap (Pinnable Fabric Available on Request)