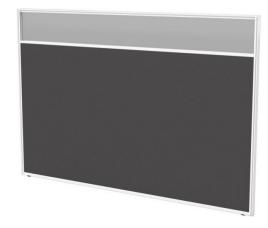

## Panel Options:

- All Fabric Surface (Pinnable Surface Available on Request)
- Melamine Below 700H, Fabric Above (Pinnable Fabric Surface Available on Request)
- Half Glass, Fabric Below to 900mmH
- Part Glass to Top 200mm with Fabric Below (Pinnable Fabric Surface Available on Request)
- All Fabric Furface with Air Gap (400mm) at Bottom (Pinnable Fabric Available on Request)
- Half Glass, Fabric Below 900mm with Air Gap
- Part Glass to Top 200mm with Air Gap (Pinnable Fabric Available on Request)