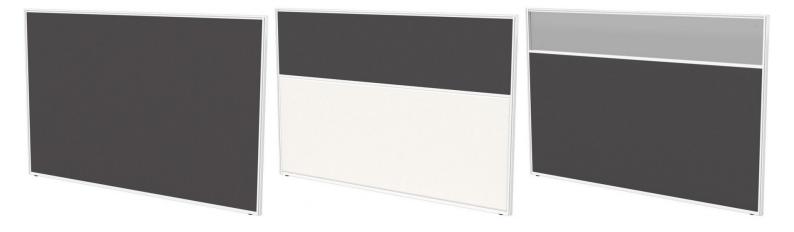

## Panel Options:

- All Fabric Surface (Pinnable Surface Available on Request)
- Melamine Below 700H, Fabric Above (Pinnable Fabric Surface Available on Request)
- Half Glass, Fabric Below to 900mmH
- Part Glass to Top 200mm with Fabric Below (Pinnable Fabric Surface Available on Request)
- All Fabric Furface with Air Gap (400mm) at Bottom (Pinnable Fabric Available on Request)
- Half Glass, Fabric Below 900mm with Air Gap
- Part Glass to Top 200mm with Air Gap (Pinnable Fabric Available on Request)