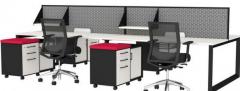

## CONNECT 30 DESK MOUNTED SCREENS

- Made in Australia
- Pinnable Option Available on Extended Range
- Part Glass and Full Glass Panels Available on Request

Standard Size, Fabric Colour and Powder Coat Options:

- Sizes:
  - -1500W x 500H
  - -1800W x 500H
  - -1500W x 800H
  - -1800W x 800H
- Fabric Colours:
  - -Mist
  - -Time
  - -Bok
- Powder Coat Frame
  - -White

Extended Sizes, Fabric Colours and Powder Coat Options

- Sizes: 300H, 500H, 600H or 800H
  - -600W
  - -750W
  - -900W
  - -1050W
  - -1200W

- -1500W
- -1800W
- Fabric Colours:
  - -Wood
  - -Water
  - -Up
  - -Time
  - -Sunshine
  - -Mist
  - -Field
  - -Festival
  - -Bok
  - -Board
  - -Clean
- Powder Coat Frame:
  - -White
  - -Silver
  - -Black