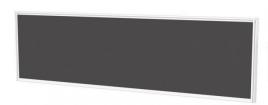

## CONNECT 30 DESK MOUNTED SCREENS

- Made in Australia
- Pinnable Option Available on Extended Range
- Part Glass and Full Glass Panels Available on Request

Standard Size, Fabric Colour and Powder Coat Options:

- Sizes:
  - -1500W x 500H
  - -1800W x 500H
  - -1500W x 800H
  - -1800W x 800H
- Fabric Colours:
  - -Mist
  - -Time
  - -Bok
- Powder Coat Frame
  - -White

Extended Sizes, Fabric Colours and Powder Coat Options

- Sizes: 300H, 500H, 600H or 800H
  - -600W
  - -750W
  - -900W
  - -1050W
  - -1200W

- -1500W
- -1800W
- Fabric Colours:
  - -Wood
  - -Water
  - -Up
  - -Time
  - -Sunshine
  - -Mist
  - -Field
  - -Festival
  - -Bok
  - -Board
  - -Clean
- Powder Coat Frame:
  - -White
  - -Silver
  - -Black