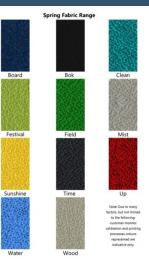

- Sizes: 300H, 500H, 600H or 800H
  - -600W
  - -750W
  - -900W
  - -1050W
  - -1200W

- -1500W
- -1800W
- Fabric Colours:
  - -Wood
  - -Water
  - -Up
  - -Time
  - -Sunshine
  - -Mist
  - -Field
  - -Festival
  - -Bok
  - -Board
  - -Clean
- Powder Coat Frame:
  - -White
  - -Silver
  - -Black