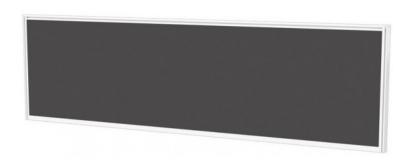

## CONNECT 30 DESK MOUNTED SCREENS

- Made in Australia
- Pinnable Option Available on Extended Range
- Part Glass and Full Glass Panels Available on Request

Standard Size, Fabric Colour and Powder Coat Options:

- Sizes:
  - -1500W x 500H
  - -1800W x 500H
  - -1500W x 800H
  - -1800W x 800H
- Fabric Colours:
  - -Mist
  - -Time
  - -Bok
- Powder Coat Frame
  - -White

Extended Sizes, Fabric Colours and Powder Coat Options

- Sizes: 300H, 500H, 600H or 800H
  - -600W
  - -750W
  - -900W
  - -1050W
  - -1200W

- -1500W
- -1800W
- Fabric Colours:
  - -Wood
  - -Water
  - -Up
  - -Time
  - -Sunshine
  - -Mist
  - -Field
  - -Festival
  - -Bok
  - -Board
  - -Clean
- Powder Coat Frame:
  - -White
  - -Silver
  - -Black