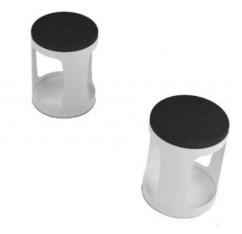

## **CONNECT 2 OTTOMAN**

- Black Fabric Seat Ottoman with White Powdercoated Steel Base
- Use in Breakout Area, Reception or as an Occasional Visitor Chair
- Concealed Adjustable Rubber Levelling Feet

**SKU:** FURCON2OTT

### **PRODUCT DESCRIPTION**

Versatile ottoman, ideal for break out areas or as an occasional visitor chair. It has a strong, white powder coated base with concealed adjustable rubber levelling feet and a fabric seat.