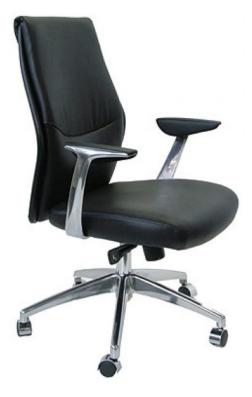

## **COBRA M-BACK LEATHER CHAIR**

- Seat height 425 ~ 510h
- Fully upholstered in genuine cow leather
- Aluminium armrest with soft PU cover
- 5 star polished aluminium gas lift base with PU castors
- Tilt tension knob and Knee-tilt lockout
- Fully Assembled with 2 Year Warranty

Overall Dimension:  $975 \sim 1055$ mm (H) x 590mm (D) x 660mm (W)

SKU: N/A