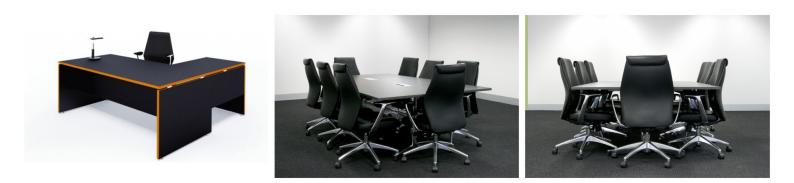

**GALLERY IMAGES** 



## **COBRA M-BACK LEATHER CHAIR**

- Seat height 425 ~ 510h
- Fully upholstered in genuine cow leather
- Aluminium armrest with soft PU cover
- 5 star polished aluminium gas lift base with PU castors
- Tilt tension knob and Knee-tilt lockout
- Fully Assembled with 2 Year Warranty

Overall Dimension:  $975 \sim 1055$ mm (H) x 590mm (D) x 660mm (W)

SKU: N/A







## **PRODUCT DESCRIPTION**

Ergonomically designed to accommodate frequent, functional and affordable seating solution designed for a diverse range of environments



Q Office Furniture 02 63 62 3530 enquiries@qof.com.au www.qof.com.au