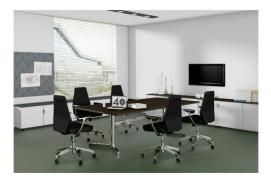

## **COBRA M-BACK LEATHER CHAIR**

- Seat height 425 ~ 510h
- Fully upholstered in genuine cow leather
- Aluminium armrest with soft PU cover
- 5 star polished aluminium gas lift base with PU castors
- Tilt tension knob and Knee-tilt lockout
- Fully Assembled with 2 Year Warranty

Overall Dimension:  $975 \sim 1055$ mm (H) x 590mm (D) x 660mm (W)

SKU: N/A

## **PRODUCT DESCRIPTION**

Ergonomically designed to accommodate frequent, functional and affordable seating solution designed for a diverse range of environments

Q Office Furniture 02 63 62 3530 enquiries@qof.com.au www.qof.com.au