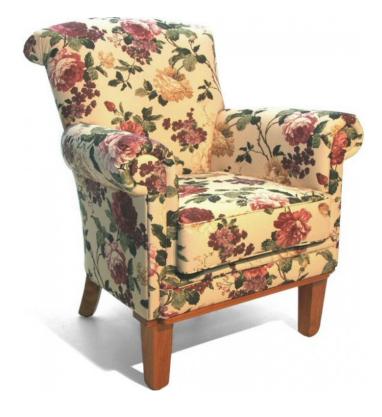

## **CLUB ARMCHAIR**

• Curved tub style chair with tradition detailed front

paneling

- Pleated scroll arm and upper back
- Generous size lounge chair
- Comfort is achieved with careful balance of seat and

back angles coupled with selected foams.

- Excellent back support
- Heavy duty construction makes this chair ideal for

commercial applications

- Fixed back cushion
- Self piped boarded reversible seat cushion
- Solid timber legs, Natural stain as standard Alternative finishes: Teak, Walnut, Jarrah.

## **Dimensions in mm**

- Width 870
- Height: 960
- Depth 790
- Arm Height 710
- Seat Height 520
- Seat Width 490
- Seat Depth 510

SKU: N/A

Q Office Furniture 02 63 62 3530 enquiries@qof.com.au www.qof.com.au