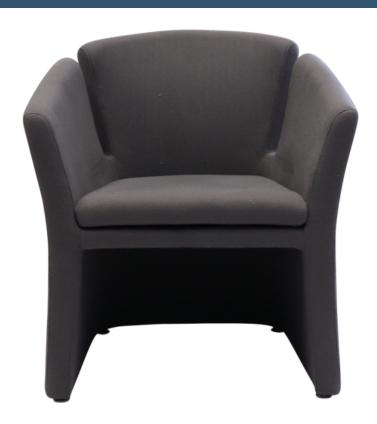

## **CLOVER TUB CHAIR**

- Finished In A Soft Commercial Grade Fabric Shaped Foam
- Stylish Tapered Back Rest
- Angled Cut Arm Rests
- Adjustable Feet
- Removable Seat Cushion With Zipper
- 130kg weight rating
- Back Height 400mm
- Back Width 520mm
- Seat Height 445mm
- Seat Width 530mm
- Seat Depth 460mm
- Arm Height 320mm

## **PRODUCT DESCRIPTION**

Add a contemporary look to Reception or lounge area with the Clover tub chair.

Finished in a soft commercial grade fabric and with shaped foam, and angled cut out arm rests the Clover combines style and comfort.