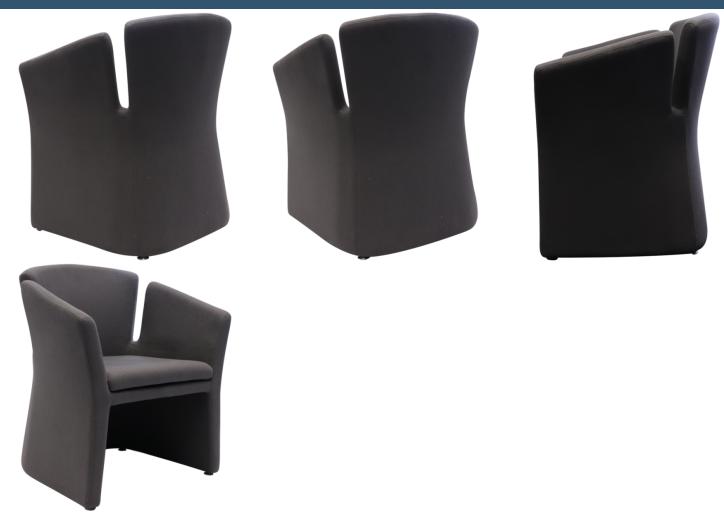

## **CLOVER TUB CHAIR**

- Finished In A Soft Commercial Grade Fabric Shaped Foam
- Stylish Tapered Back Rest
- Angled Cut Arm Rests
- Adjustable Feet
- Removable Seat Cushion With Zipper
- 130kg weight rating
- Back Height 400mm
- Back Width 520mm
- Seat Height 445mm
- Seat Width 530mm
- Seat Depth 460mm
- Arm Height 320mm

**SKU:** FURCLVRTBCHR

**GALLERY IMAGES** 





## **PRODUCT DESCRIPTION**

Add a contemporary look to Reception or lounge area with the Clover tub chair.

Finished in a soft commercial grade fabric and with shaped foam, and angled cut out arm rests the Clover combines style and comfort.

Backed by a 5 year warranty.

## Finishes:



C. . . . ! C . . . ! . . . .

**Specifications** 

SKU Overall Width Overall Depth Overall Height Seat Height

CLOVER 680mm 550mm 795mm 445mm

**Box Dimensions** 

Box NumberWidthDepthHeightCBMWeightCLOVER720mm610mm815mm0.3614.6kg