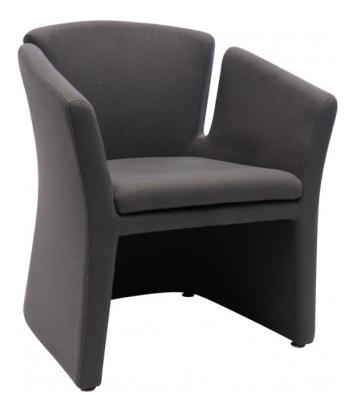

## CLOVER TUB CHAIR - 795MM H X 680MM W X 550MM D

Clover Tub Chair - 795mm H x 680mm W x 550mm D Finished In A Soft Commercial Grade Fabric -Shaped Foam Stylish Tapered Back Rest - Angled Cut Arm Rests Adjustable Feet - Removable Seat Cushion With Zipper

## **PRODUCT DESCRIPTION**

Add a contemporary look to Reception or lounge area with the Clover tub chair.

Finished in a soft commercial grade fabric and with shaped foam, and angled cut out arm rests the Clover combines style and comfort.