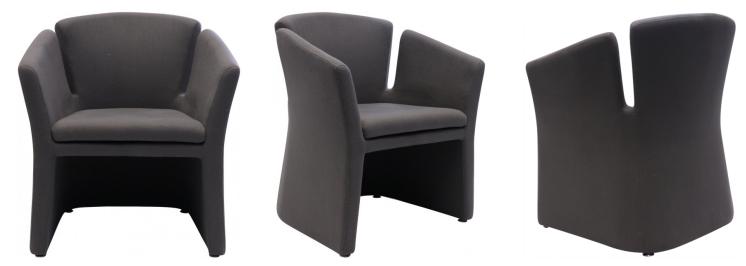

## GALLERY IMAGES

## **PRODUCT DESCRIPTION**

Add a contemporary look to Reception or lounge area with the Clover tub chair.

Finished in a soft commercial grade fabric and with shaped foam, and angled cut out arm rests the Clover combines style and comfort.