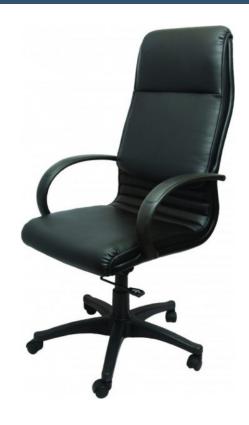

## **CL710**

- High back
- 4 position tilt lock
- Arm rests
- 2 levers

**SKU:** FURCL710

# **PRODUCT DESCRIPTION**

The CL710 is a comfortable, value for money executive chair, with a 4 position tilt lock and durable black base.

Upholstered in easy to clean black PU and backed by a 5 year warranty.

# **Specifications**

| SKU    | <b>Back Height</b> | <b>Seat Depth</b> | <b>Seat Width</b> | Seat Height |
|--------|--------------------|-------------------|-------------------|-------------|
| CI 710 | 770mm              | 530mm             | 530mm             | 460-550mm   |