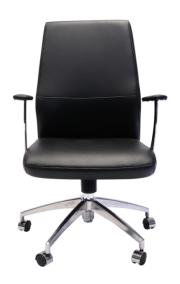

### **CL3000M**

- Easy To Adjust Seat and Back Tilt
- 3-Position-Lock Mechanism With Anti-Shock
- Upholstered In Soft Commercial Grade Black PU Leather
- Soft PU Armrest Pads With Stylish Radial Polished Aluminium Supports
- Polished Aluminium 5 Star Base
- 120kg Weight Rating
- 2 levers

### **PRODUCT DESCRIPTION**

Rapidline slimline executive medium back chair with a 3 position lock mechanism to adjust seating angle, upholstered arm pads and polished aluminium arms and base.

Backed by a 10 year warranty.