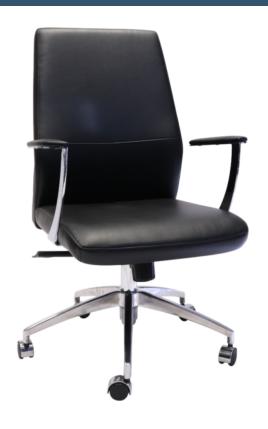

### **CL3000M**

- Easy To Adjust Seat and Back Tilt
- 3-Position-Lock Mechanism With Anti-Shock
- Upholstered In Soft Commercial Grade Black PU Leather
- Soft PU Armrest Pads With Stylish Radial Polished Aluminium Supports
- Polished Aluminium 5 Star Base
- 120kg Weight Rating
- 2 levers

### **PRODUCT DESCRIPTION**

Rapidline slimline executive medium back chair with a 3 position lock mechanism to adjust seating angle, upholstered arm pads and polished aluminium arms and base.

Backed by a 10 year warranty.