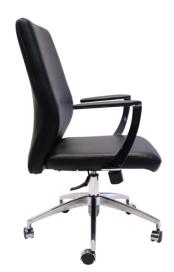

### **CL3000M**

- Easy To Adjust Seat and Back Tilt
- 3-Position-Lock Mechanism With Anti-Shock
- Upholstered In Soft Commercial Grade Black PU Leather
- Soft PU Armrest Pads With Stylish Radial Polished Aluminium Supports
- Polished Aluminium 5 Star Base
- 120kg Weight Rating
- 2 levers

### **PRODUCT DESCRIPTION**

Rapidline slimline executive medium back chair with a 3 position lock mechanism to adjust seating angle, upholstered arm pads and polished aluminium arms and base.

Backed by a 10 year warranty.