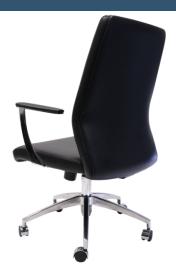

### **CL3000M**

- Easy To Adjust Seat and Back Tilt
- 3-Position-Lock Mechanism With Anti-Shock
- Upholstered In Soft Commercial Grade Black PU Leather
- Soft PU Armrest Pads With Stylish Radial Polished Aluminium Supports
- Polished Aluminium 5 Star Base
- 120kg Weight Rating
- 2 levers

### **PRODUCT DESCRIPTION**

Rapidline slimline executive medium back chair with a 3 position lock mechanism to adjust seating angle, upholstered arm pads and polished aluminium arms and base.

Backed by a 10 year warranty.