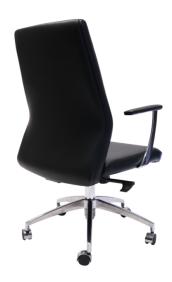

### **CL3000M**

- Easy To Adjust Seat and Back Tilt
- 3-Position-Lock Mechanism With Anti-Shock
- Upholstered In Soft Commercial Grade Black PU Leather
- Soft PU Armrest Pads With Stylish Radial Polished Aluminium Supports
- Polished Aluminium 5 Star Base
- 120kg Weight Rating
- 2 levers

### **PRODUCT DESCRIPTION**

Rapidline slimline executive medium back chair with a 3 position lock mechanism to adjust seating angle, upholstered arm pads and polished aluminium arms and base.

Backed by a 10 year warranty.