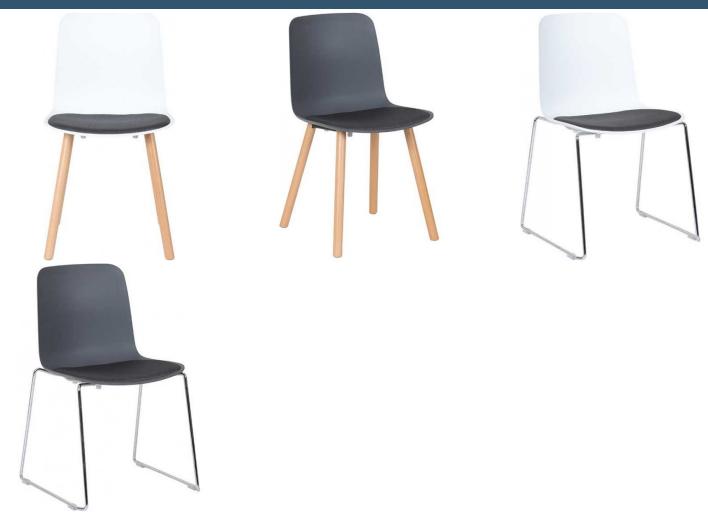

# **Options**

- 3 shell colours (Black, white, Charcoal)
- 3 frame types (4 leg steel, Sled, 4 leg timber)

# **GALLERY IMAGES**

With 3 frames and a choice of 3 colours, Cence is a chair with many uses, limited only by your imagination.