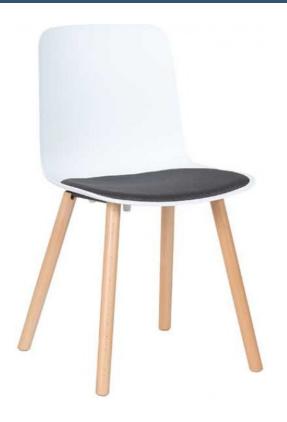

# **PRODUCT DESCRIPTION**

The Cence chair has been designed for comfort with a seat-pad inset into the slimline shell.

The fine tapered edge of the Cence hides the true depth of the seat pad and the strength of the design.

With 3 frames and a choice of 3 colours, Cence is a chair with many uses, limited only by your imagination.