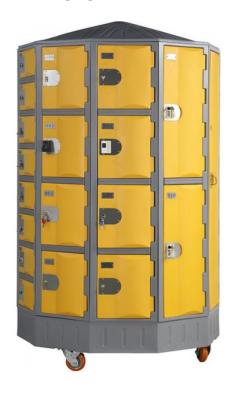

#### **CAROUSEL LOCKERS**

### **PRODUCT DESCRIPTION**

OLP's Carousel Lockers adopt a circular design and can be used in both indoor and outdoor environments. Built using high-density polyethylene (HDPE), these lockers are impact and water resistant.