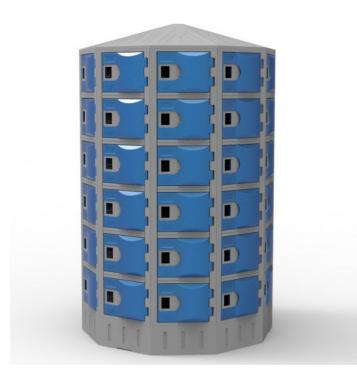

# **COLOUR OPTION**

- Grey
- Green
- Yellow
- Coffee
- Red
- Navy

**SKU:** OLPCAROUSELLOCK