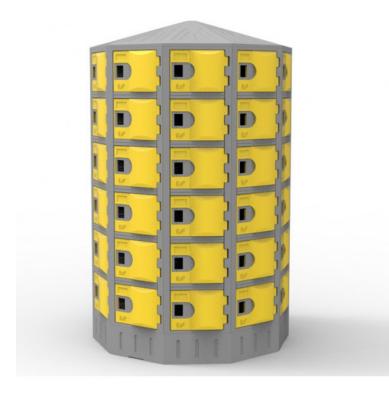

#### **CAROUSEL LOCKERS**

### **PRODUCT DESCRIPTION**

OLP's Carousel Lockers adopt a circular design and can be used in both indoor and outdoor environments. Built using high-density polyethylene (HDPE), these lockers are impact and water resistant.