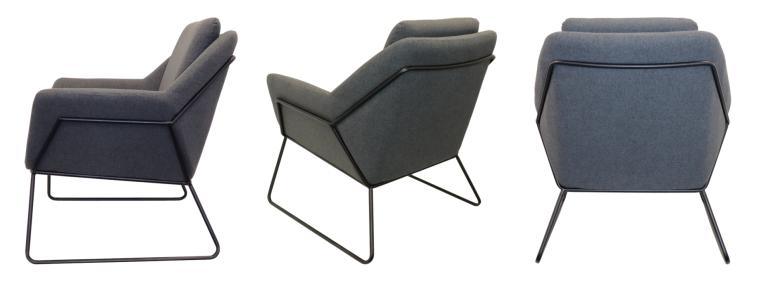

### **CARDINAL CHAIR**

- Fabric Upholstery
- Black Powder Coat Solid Tube Frame
- Removable Back Cushion
- Rubber Button Feet
- Weight rating of 150kgs

**SKU:** FURCARCHR

# **GALLERY IMAGES**







office furniture

### **PRODUCT DESCRIPTION**

Lounge arm chair suitable for reception or break out areas. Upholstered in light blue or charcoal ash fabric, with a sturdy black solid tube frame with rubber feet.

Backed by a 5 year warranty

### Finishes:



# **Specifications**

| SKU | Overall Width | Overall Depth | Overall Height | Seat Height |
|-----|---------------|---------------|----------------|-------------|
| CSA | 755mm         | 800mm         | 870mm          | 450mm       |

### **Box Dimensions**

| <b>Box Number</b> | Width | Depth | Height | СВМ  | Weight |
|-------------------|-------|-------|--------|------|--------|
| CSA               | 550mm | 550mm | 695mm  | 0.35 | 32kg   |