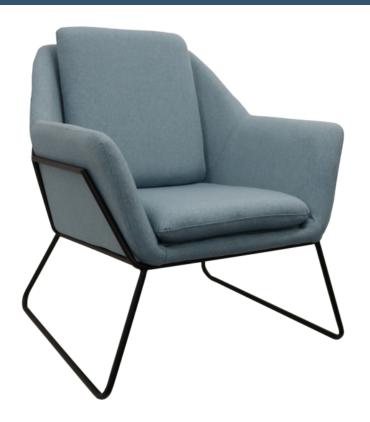

### **CARDINAL CHAIR**

- Fabric Upholstery
- Black Powder Coat Solid Tube Frame
- Removable Back Cushion
- Rubber Button Feet
- Weight rating of 150kgs

**SKU:** FURCARCHR

### **PRODUCT DESCRIPTION**

Lounge arm chair suitable for reception or break out areas. Upholstered in light blue or charcoal ash fabric, with a sturdy black solid tube frame with rubber feet.

Backed by a 5 year warranty