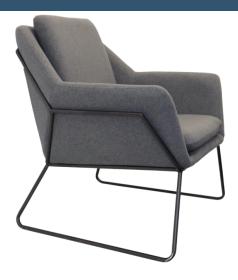

### **PRODUCT DESCRIPTION**

Lounge arm chair suitable for reception or break out areas. Upholstered in light blue or charcoal ash fabric, with a sturdy black solid tube frame with rubber feet.

Backed by a 5 year warranty