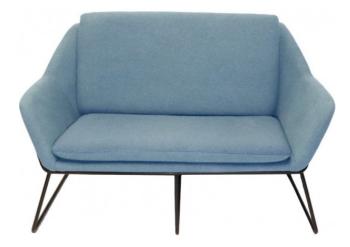

## **CARDINAL 2 SEATER**

- Fabric Upholstery
- Black Powder Coat Solid Tube Frame
- Removable Back Cushion
- Rubber Button Feet
- 200kg weight rating

**SKU:** FURCARD2ST

### **PRODUCT DESCRIPTION**

Two seater lounge arm chair, makes a great impression in the reception area. Upholstered in light blue or charcoal ash fabric, with a sturdy black solid tube frame with rubber feet.