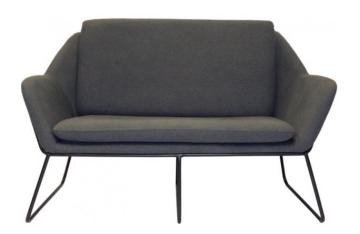

## **CARDINAL 2 SEATER**

- Fabric Upholstery
- Black Powder Coat Solid Tube Frame
- Removable Back Cushion
- Rubber Button Feet
- 200kg weight rating

**SKU:** FURCARD2ST

### **PRODUCT DESCRIPTION**

Two seater lounge arm chair, makes a great impression in the reception area. Upholstered in light blue or charcoal ash fabric, with a sturdy black solid tube frame with rubber feet.