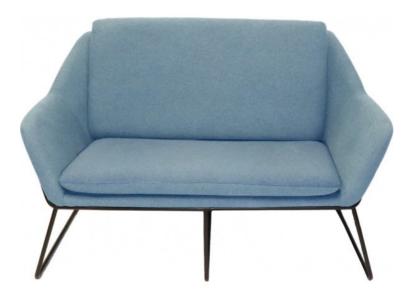

## **CARDINAL 2 SEATER**

- Fabric Upholstery
- Black Powder Coat Solid Tube Frame
- Removable Back Cushion
- Rubber Button Feet
- 200kg weight rating

**SKU:** FURCARD2ST

### **PRODUCT DESCRIPTION**

Two seater lounge arm chair, makes a great impression in the reception area. Upholstered in light blue or charcoal ash fabric, with a sturdy black solid tube frame with rubber feet.