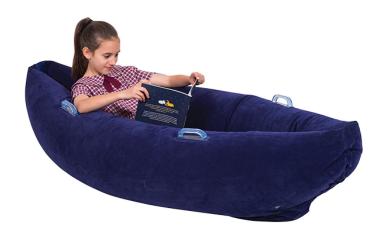

## **PRODUCT DESCRIPTION**

- A fun alternative seating option for reading nooks or libraries, for any student to sit, relax and read.
- Particularly appropriate for those with Sensory Processing Disorder (SPD).
- Provides the right amount of pressure to boost sensory integration skills and develop motor planning.
- Integrated handles mean children can rock the canoe in a wild ride on an imaginary wave to challenge balance reactions.

Navy, made from flock-covered vinyl.

Requires inflation. Max load 68kg. Size: 178cm long x 80cm wide x 48cm high.

WARNING: Do not use in water, adult supervision required.