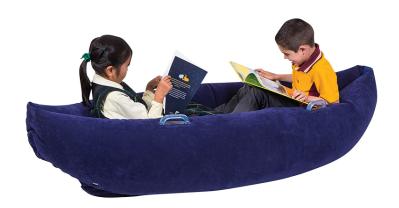

## **PRODUCT DESCRIPTION**

- A fun alternative seating option for reading nooks or libraries, for any student to sit, relax and read.
- Particularly appropriate for those with Sensory Processing Disorder (SPD).
- Provides the right amount of pressure to boost sensory integration skills and develop motor planning.
- Integrated handles mean children can rock the canoe in a wild ride on an imaginary wave to challenge balance reactions.

Navy, made from flock-covered vinyl.

Requires inflation. Max load 68kg. Size: 178cm long x 80cm wide x 48cm high.

WARNING: Do not use in water, adult supervision required.