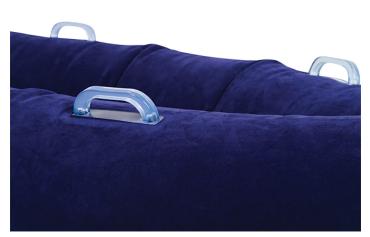

## **PRODUCT DESCRIPTION**

- A fun alternative seating option for reading nooks or libraries, for any student to sit, relax and read.
- Particularly appropriate for those with Sensory Processing Disorder (SPD).
- Provides the right amount of pressure to boost sensory integration skills and develop motor planning.
- Integrated handles mean children can rock the canoe in a wild ride on an imaginary wave to challenge balance reactions.