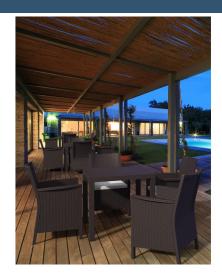

## **CALIFORNIA TUB CHAIR**

The California Tub Chair is an injection moulded resin chair, the non-metalic frame will never unravel, rust or decay, with rattan look seat and back. Reinforced with glass fibre to strengthen the legs and boost the weight capacity. The California Tub Chair is designed for outdoor use, UV stable and weather proof, it will not fade or go brittle in Australia's harsh outdoor conditions. Strong yet lightweight, this chair will add class to your venue. It's sleek profile is pleasant to the eye so this chair is as charming as it is functional. Very easy to clean, just hose it down.

## Description

The California Tub Chair is an injection moulded resin chair, the non-metalic frame will never unravel, rust or decay, with rattan look seat and back. Reinforced with glass fibre to strengthen the legs and boost the weight capacity. The California Tub Chair is designed for outdoor use, UV stable and weather proof, it will not fade or go brittle in Australia's harsh outdoor conditions. Strong yet lightweight, this chair will add class to your venue. It's sleek profile is pleasant to the eye so this chair is as charming as it is functional. Very easy to clean, just hose it down. Features

Suitable for indoor and outdoor commercial use

Made of UV stabilised polypropylene reinforced with glass fibre

Seat: Beige cushion available at an extra cost - 50mm thick cushion covered with polyester fabric &

finished with piping, washable & suitable for outdoor use

Dimensions: 590W x 630D x 900H x 420 Seat Height

Arm Height: 650H

Unit Weight: 10kg, SWL: 150kg, Supplied unassembled - easy to assemble

Weather resistant, UV Stabilised, Glass fibre reinforced

Stocked In: Anthracite, Chocolate - Special Order Colours: White

Replaceable feet CATAS Tested

Matching Products: All Resin Rattan Range Products

Made in Europe

3 Month warranty on cushions

Optional cushion available in Beige only – 50mm thick cushion covered with polyster fabric & finished with piping – washable & suitable for both indoor/outdoor use