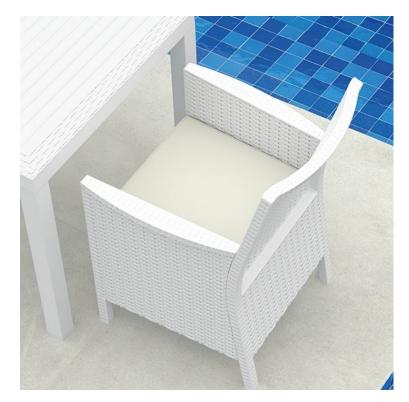

## **CALIFORNIA TUB CHAIR**

The California Tub Chair is an injection moulded resin chair, the non-metalic frame will never unravel, rust or decay, with rattan look seat and back. Reinforced with glass fibre to strengthen the legs and boost the weight capacity. The California Tub Chair is designed for outdoor use, UV stable and weather proof, it will not fade or go brittle in Australia's harsh outdoor conditions. Strong yet lightweight, this chair will add class to your venue. It's sleek profile is pleasant to the eye so this chair is as charming as it is functional. Very easy to clean, just hose it down.

## Description

The California Tub Chair is an injection moulded resin chair, the non-metalic frame will never unravel, rust or decay, with rattan look seat and back. Reinforced with glass fibre to strengthen the legs and boost the weight capacity. The California Tub Chair is designed for outdoor use, UV stable and weather proof, it will not fade or go brittle in Australia's harsh outdoor conditions. Strong yet lightweight, this chair will add class to your venue. It's sleek profile is pleasant to the eye so this chair is as charming as it is functional. Very easy to clean, just hose it down. Features

Suitable for indoor and outdoor commercial use

Made of UV stabilised polypropylene reinforced with glass fibre

Seat: Beige cushion available at an extra cost - 50mm thick cushion covered with polyester fabric &

finished with piping, washable & suitable for outdoor use

Dimensions: 590W x 630D x 900H x 420 Seat Height

Arm Height: 650H

Unit Weight: 10kg, SWL: 150kg, Supplied unassembled - easy to assemble

Weather resistant, UV Stabilised, Glass fibre reinforced

Stocked In: Anthracite, Chocolate - Special Order Colours: White

Replaceable feet CATAS Tested

Matching Products: All Resin Rattan Range Products

Made in Europe

3 Month warranty on cushions

Optional cushion available in Beige only – 50mm thick cushion covered with polyster fabric & finished with piping – washable & suitable for both indoor/outdoor use