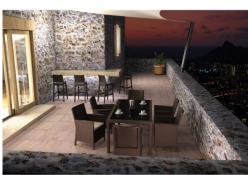

## **CALIFORNIA TUB CHAIR**

The California Tub Chair is an injection moulded resin chair, the non-metalic frame will never unravel, rust or decay, with rattan look seat and back. Reinforced with glass fibre to strengthen the legs and boost the weight capacity. The California Tub Chair is designed for outdoor use, UV stable and weather proof, it will not fade or go brittle in Australia's harsh outdoor conditions. Strong yet lightweight, this chair will add class to your venue. It's sleek profile is pleasant to the eye so this chair is as charming as it is functional. Very easy to clean, just hose it down.

## Description

The California Tub Chair is an injection moulded resin chair, the non-metalic frame will never unravel, rust or decay, with rattan look seat and back. Reinforced with glass fibre to strengthen the legs and boost the weight capacity. The California Tub Chair is designed for outdoor use, UV stable and weather proof, it will not fade or go brittle in Australia's harsh outdoor conditions. Strong yet lightweight, this chair will add class to your venue. It's sleek profile is pleasant to the eye so this chair is as charming as it is functional. Very easy to clean, just hose it down. Features