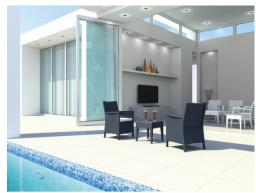

## **CALIFORNIA TUB CHAIR**

The California Tub Chair is an injection moulded resin chair, the non-metalic frame will never unravel, rust or decay, with rattan look seat and back. Reinforced with glass fibre to strengthen the legs and boost the weight capacity. The California Tub Chair is designed for outdoor use, UV stable and weather proof, it will not fade or go brittle in Australia's harsh outdoor conditions. Strong yet lightweight, this chair will add class to your venue. It's sleek profile is pleasant to the eye so this chair is as charming as it is functional. Very easy to clean, just hose it down.

## Description

The California Tub Chair is an injection moulded resin chair, the non-metalic frame will never unravel, rust or decay, with rattan look seat and back. Reinforced with glass fibre to strengthen the legs and boost the weight capacity. The California Tub Chair is designed for outdoor use, UV stable and weather proof, it will not fade or go brittle in Australia's harsh outdoor conditions. Strong yet lightweight, this chair will add class to your venue. It's sleek profile is pleasant to the eye so this chair is as charming as it is functional. Very easy to clean, just hose it down. Features