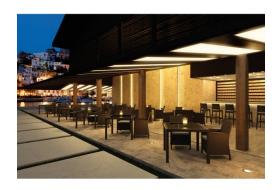

## **CALIFORNIA TUB CHAIR**

The California Tub Chair is an injection moulded resin chair, the non-metalic frame will never unravel, rust or decay, with rattan look seat and back. Reinforced with glass fibre to strengthen the legs and boost the weight capacity. The California Tub Chair is designed for outdoor use, UV stable and weather proof, it will not fade or go brittle in Australia's harsh outdoor conditions. Strong yet lightweight, this chair will add class to your venue. It's sleek profile is pleasant to the eye so this chair is as charming as it is functional. Very easy to clean, just hose it down.

## Description

The California Tub Chair is an injection moulded resin chair, the non-metalic frame will never unravel, rust or decay, with rattan look seat and back. Reinforced with glass fibre to strengthen the legs and boost the weight capacity. The California Tub Chair is designed for outdoor use, UV stable and weather proof, it will not fade or go brittle in Australia's harsh outdoor conditions. Strong yet lightweight, this chair will add class to your venue. It's sleek profile is pleasant to the eye so this chair is as charming as it is functional. Very easy to clean, just hose it down. Features