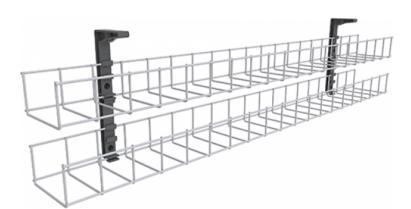

## **CABLE BASKETS - INDIVIDUALLY**

- For Cable Tidy Purposes
- Includes 2 x Mounting Brackets
- Single Tier Cable Basket For Cable Tidy of Power Leads Only
- Dual Tier Cable Basket For Cable Tidy of Power and Data Leads

## **PRODUCT DESCRIPTION**

Use a single tier basket for power only, and a dual tier basket for power and data. Both manage cables safely and efficiently.

Backed by a 2 year warranty.