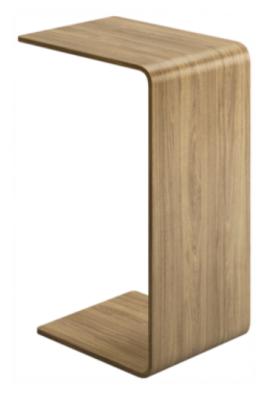

#### **Chilled and Productive**

Our NEW concept table allows you to take your workstation with you, as you work collaboratively or independently in comfort. Moulded from sturdy Australian ply and covered in beautiful veneer or laminates, this sophisticated table adds an organic and sleek look to any classroom, break out space or library.

- Moulded design is sleek and minimalistic
- Easily tucks under furniture when not in use
- Lightweight making it easy to move around
- Slight tilt for comfortable keyboard use
- Perfect accent to any furniture or area

#### Specifications

| Dimensions | C Shaped     |  |
|------------|--------------|--|
| W x D      | 355 x 500 mm |  |
| Height     | 650 mm       |  |