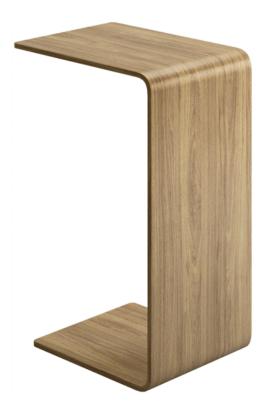

## **C SHAPED LAPTOP TABLE**

- Single-molded design is sleek and minimalistic.
- Easily tucks under furniture when not in use, to maximise space saving.
- Lightweight and easy to move around.
- Slight tilt for comfortable keyboard use.
- Perfect accent to any furniture or area.

## PRODUCT DESCRIPTION

A portable, ergonomically designed workstation that allows you to take your work to where you're most comfortable.

## A workstation that moves with you

Crafted from sturdy Australian ply and covered in the beautiful veneer of Tasmanian Oak, this minimalist table is a sleek and practical addition to any classroom, break out space or library. Work collaboratively or independently in comfort with this smart design .

## A slightly tilted angle for better performance

By adjusting your computer's angle, you can reduce screen glare and protect the health of your eyes and posture. We've incorporated a slightly angled finish to the C Shaped Laptop table, so that your laptop remains at eye level, while also allowing your back to be straight and your elbows bent at a comfortable 90 degrees.