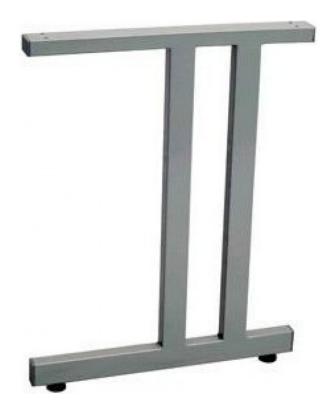

# **C LEG FOR SPAN WORKSTATIONS**

- 550mm deep x 705mm high
- Use as a workstation leg
- Set of 2

**SKU:** FURCLEGFRSPANWRK

### **PRODUCT DESCRIPTION**

The Workstation C leg has a heavy duty frame and adjustable feet. Easy access when running soft wiring cables between workstations.

Backed by a 5 year warranty.

# **Specifications**

| SKU  |       | Depth |       | Height |
|------|-------|-------|-------|--------|
| CLEG | 550mm |       | 705mm |        |