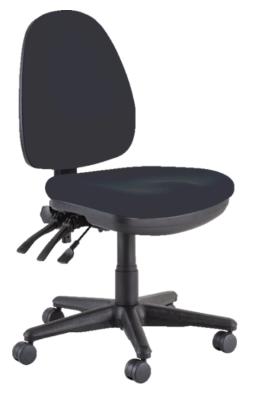

## **BURO VERVE HB**

## FEATURES

- Adjustable seat height
- Height adjustable back/lumbar
- Independently adjustable seat tilt free floating or lockable
- Independently adjustable back tilt free floating or lockable
- High density polyurethane moulded foam
- Meets Australian/New Zealand Standard
- AS/NZS 4438:1997 Height Adjustable Swivel Chairs
- 60mm Castors

## **PRODUCT DESCRIPTION**

With a high back and a generous size seat, the Verve High Back chair provides both superior comfort and ergonomic features, supported by the following internationally recognised standards: • 'AFRDI Level 6 - Severe Commercial Certification'