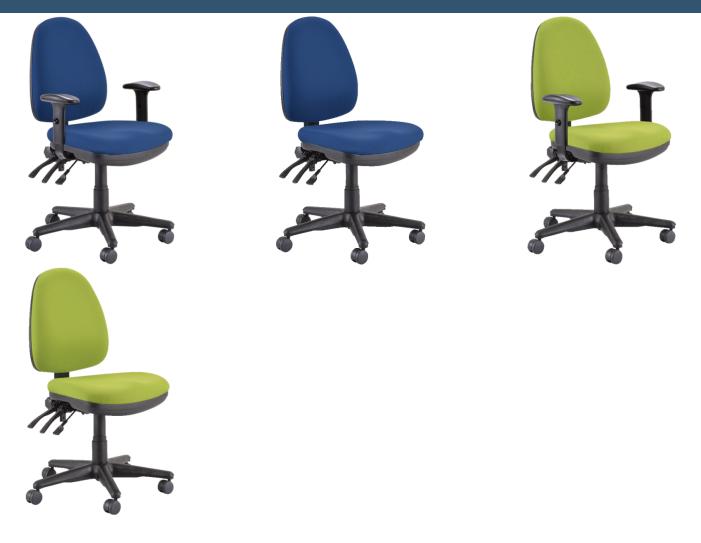

## OPTIONS

- Soft PU castors
- Polished aluminium base
- Customer specified fabric\*
- Height and width adjustable arms
- Depth adjustable seat slide

**SKU:** BURVRVHB

**GALLERY IMAGES** 

Q Office Furniture 02 63 62 3530 enquiries@qof.com.au www.qof.com.au