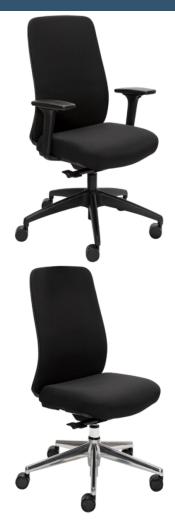

## Features:

- Contoured high density seat foam
- Synchronised seat & backrest angle with 4 position locking adjustment
- Superior self weighting tension adjustment, adjusts automatically
- Depth adjustable seat slide
- 60mm soft PU castors
- Height, depth & angle adjustable arms with soft PU pads
- Black nylon base
- Adjustable lumbar support

## **Custom Options:**

- Customer specified fabric
- Vela Upholstered headrest Black
- Vela Mid Back Indent only

**SKU:** BURVELAHBTSK

**GALLERY IMAGES** 