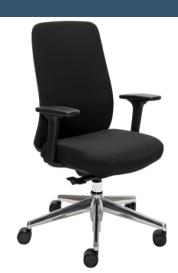

## Features:

- Contoured high density seat foam
- Synchronised seat & backrest angle with 4 position locking adjustment
- Superior self weighting tension adjustment, adjusts automatically
- Depth adjustable seat slide
- 60mm soft PU castors
- Height, depth & angle adjustable arms with soft PU pads
- Black nylon base
- Adjustable lumbar support

## **Custom Options:**

- Customer specified fabric
- Vela Upholstered headrest Black
- Vela Mid Back Indent only

**SKU:** BURVELAHBTSK

**GALLERY IMAGES** 