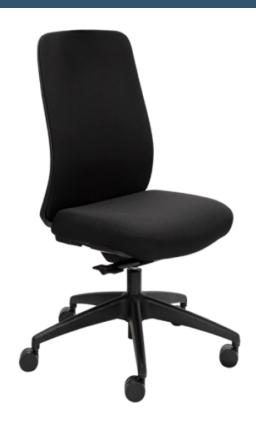

## **BURO VELA HB - TASK**

## **PRODUCT DESCRIPTION**

The Buro Vela High Back chair offers the latest in contemporary and ergonomic design. The Vela High Back is a stand out candidate for any boardroom, office or home office environment. Featuring a complete range of ergonomic features, easy to use synchronised seating adjustments and outstanding comfort.