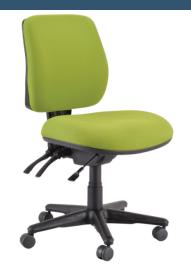

## **BURO ROMA - 3 LEVER MID BACK**

## **Features**

- 130 x 48mm gas lift
- Ratchet height adjustable back/lumbar
- Independently adjustable seat angle free floating or lockable
- Independently adjustable back rest angle - free floating or lockable
- Polyurethane moulded foam
- D1 nylon base
- 60mm twin wheel castors
- Available in midback or highback

## **PRODUCT DESCRIPTION**

The Buro Roma 3 lever chair's exceptionally comfortable seat and supportive back (available in both highback and midback options) more than match its modern good looks. Its many seat and back position adjustments enable the user the ultimate office seating experience.