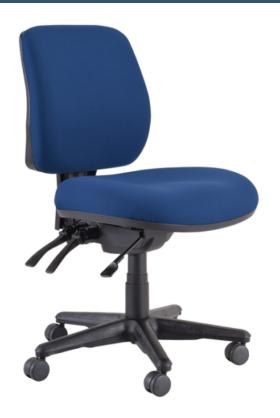

## **BURO ROMA - 3 LEVER MID BACK**

## **Features**

- 130 x 48mm gas lift
- Ratchet height adjustable back/lumbar
- Independently adjustable seat angle free floating or lockable
- Independently adjustable back rest angle - free floating or lockable
- Polyurethane moulded foam
- D1 nylon base
- 60mm twin wheel castors
- Available in midback or highback

## **PRODUCT DESCRIPTION**

The Buro Roma 3 lever chair's exceptionally comfortable seat and supportive back (available in both highback and midback options) more than match its modern good looks. Its many seat and back position adjustments enable the user the ultimate office seating experience.