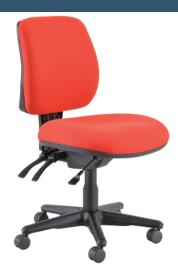

## **BURO ROMA - 3 LEVER MID BACK**

## **Features**

- 130 x 48mm gas lift
- Ratchet height adjustable back/lumbar
- Independently adjustable seat angle free floating or lockable
- Independently adjustable back rest angle - free floating or lockable
- Polyurethane moulded foam
- D1 nylon base
- 60mm twin wheel castors
- Available in midback or highback

## **PRODUCT DESCRIPTION**

The Buro Roma 3 lever chair's exceptionally comfortable seat and supportive back (available in both highback and midback options) more than match its modern good looks. Its many seat and back position adjustments enable the user the ultimate office seating experience.