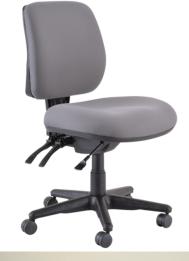

## **BURO ROMA - 3 LEVER MID BACK**

## **Features**

- 130 x 48mm gas lift
- Ratchet height adjustable back/lumbar
- Independently adjustable seat angle free floating or lockable
- Independently adjustable back rest angle - free floating or lockable
- Polyurethane moulded foam
- D1 nylon base
- 60mm twin wheel castors
- Available in midback or highback

## **PRODUCT DESCRIPTION**

The Buro Roma 3 lever chair's exceptionally comfortable seat and supportive back (available in both highback and midback options) more than match its modern good looks. Its many seat and back position adjustments enable the user the ultimate office seating experience.