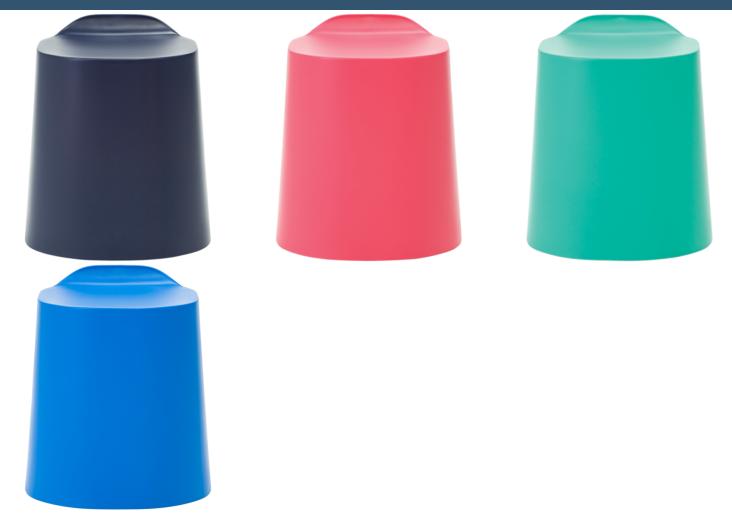

## **OPTIONS**

- Custom colours (indent only, MOQ apply)
- ^ Safe floor stacking height: 14 pieces
- \* Buro Peekaboo contains stabilisers, however some colour fading may appear. See the product specification sheet for more information.

**SKU:** BURPKBOO

**GALLERY IMAGES** 