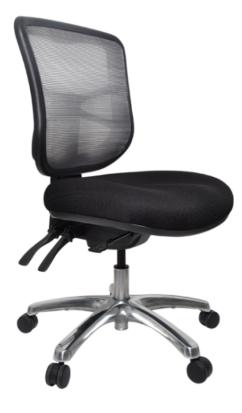

## **BURO METRO**

#### Features

- Adjustable seat height
- Ratchet height adjustable back/lumbar
- Independently adjustable seat tilt free floating or lockable
- Independently adjustable back tilt free floating or lockable
- High density polyurethane moulded foam seat
- Polished aluminium base (with reflective silver powder coated gas lift)
- Meets Australian/New Zealand
  Standard AS/NZS 4438:1997 Height
  Adjustable Swivel Chairs

# **PRODUCT DESCRIPTION**

A stylish mesh back chair offering a modern look for your office with a polished aluminium base and fully adjustable ergonomic features. The Buro Metro chair is supported by the following internationally recognised standards: