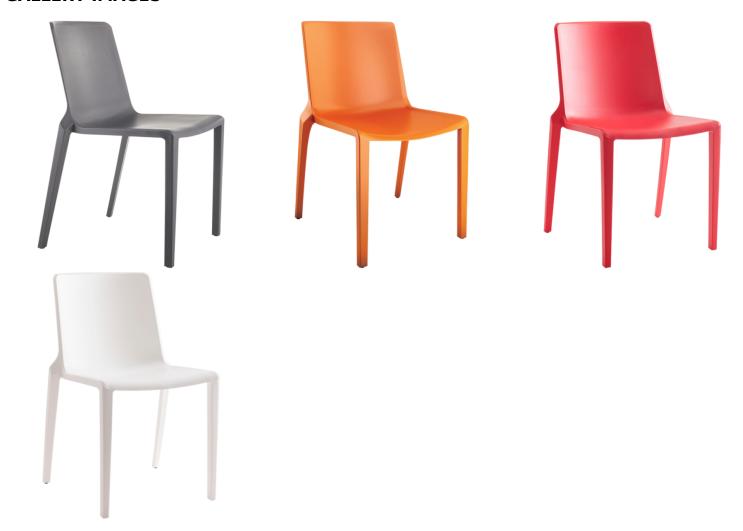

# **GALLERY IMAGES**

## **Custom Options**

- Additional trolleys can be purchased as required (POA)
- Additional colour options available (MOQ apply)
- \* Exposure to the harsh NZ & Australia UV levels puts the aesthetics of the polypropylene materials at risk of some colour deterioration. Buro polypropylene materials contain stabilizers to limit deterioration for one year however some colour fading maybe possible for bright colours such as reds, yellows, greens, and blues.