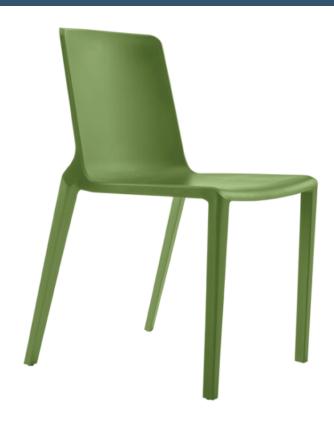

### **BURO MEG**

# **PRODUCT DESCRIPTION**

Meg's contemporary design makes it perfect for a wide variety of multi functional areas. Featuring clean lines, fiberglass reinforcing and durability. Meg is ideal for both indoor and outdoor applications. UV protected\* and lightweight means they can be stacked and easily moved to suit the users needs.