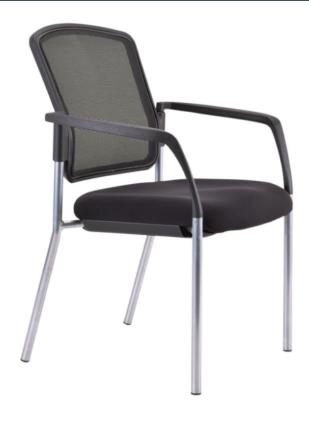

## **BURO LINDIS MESH**

## **Features**

- Generous size seat and back
- Stackable\*
- · Breathable mesh back upholstery
- High density polyurethane moulded foam seat
- Reflective silver powder coat frame
- Black polypropylene arms

## **PRODUCT DESCRIPTION**

The Buro Lindis mesh chair is a modern looking guest chair for the contemporary office. It complements perfectly with popular mesh backed task and executive chairs.