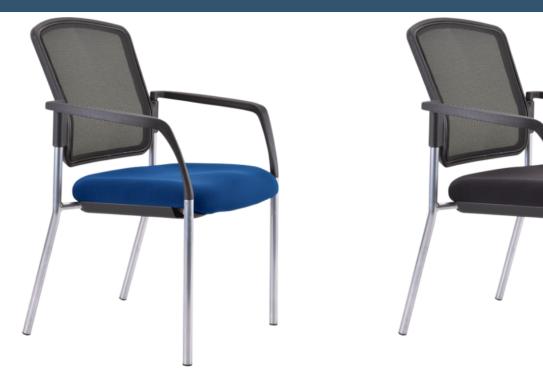

## **Custom Options**

- Without arms (indent only)
- Polished chrome frame (indent only)
- Customer specified and indent fabric (seat only)
- Sled base frame (indent only)

\*AFRDI certification does not relate to the 'Stacking feature' of Buro Lindis chairs with arms.

**SKU:** BURBURLNDSMSH

**GALLERY IMAGES** 